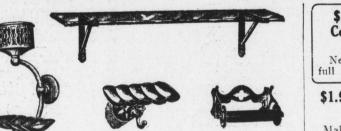

75c Bathroom Fixtures, Choice,

Assortment consists of white bath tub seat; 18 and 24 inch towel bars; 18-inch glass shelves, with brackets; toilet paper holder; combination tumbler and soap holder; combination tooth brush and tumbler holder; tub and wall soap

### \$1.25 Punch Polish Mop, at 98c

The new 1915 mop with the any - angle handle. The Punch Mop noses out the dirt in corners, under radiators, etc. One-quart can of Punch Oil included with mop.

\$1.60 Wearever Aluminum Sauce Pan Sets, at 89c

Consisting of one each 1, 11/2 and 21/2-quart pans.

49c Nickel Towel

Bars, at 29c

15, 18, 21 and 24-inch

98c Clothes Basket, at 69c

Willow; well made and finished.

98c Climax Food Chopper, at 69c Has three steel cutters and one double cutter.