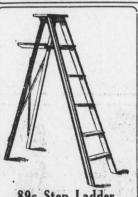

\$15.00 Porcelain Dinner Sets, at \$9.50 · Colored band border, interspersed with roses;

89c Step Ladder, at 49c Made with pail shelf and lock attachment; 5-ft.

\$1.98 Bathroom Mirror, at \$1.49

White enamel frame with glass shelf and towel bar attached; size 10x17 inches.