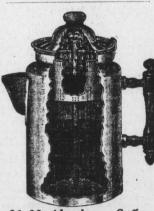

#### 49c American Girl Cedar Oil Mop, at 29c

Floor polish mop, for dusting and polishing hardwood floors, and all finished

39c Chamber Pails, at 29c

Galvanized; with cover.

\$1.69 Aluminum Coffee Percolators, at \$1.00 Full 2-quart capacity.

#### \$1.98 Aluminum Coffee Percolator, at \$1.25 New octagon shape;

full 2-quart capacity.