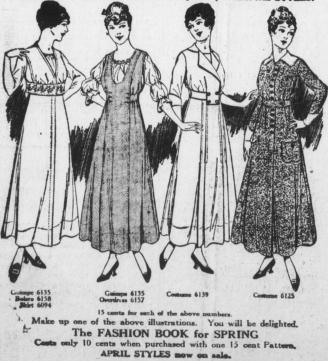

#### PICTORIAL REVIEW TAILORED DRESSES

are justly famous all over the United States. ong the APRIL Patterns, now on sale, you will find a wonderful selection of piain, simpl dresses, good for serge, linen or cotton, also a large variety of EMPIRE STYLES.