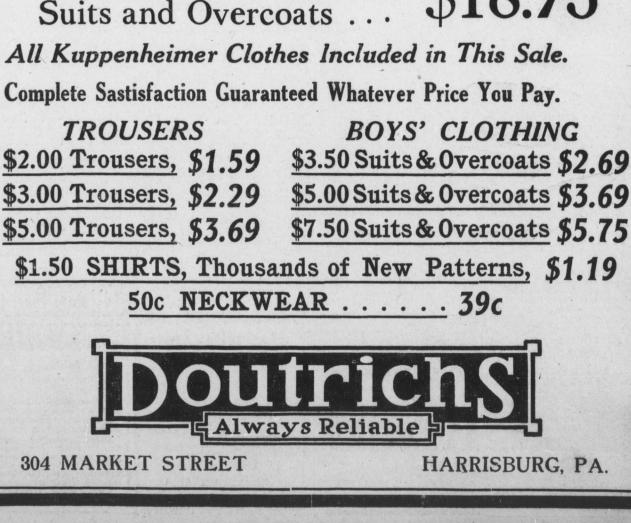

FEBRUARY 19, 1915.

and unsalable left-overs, of all kinds at reduced prices, but at this Live Store the entire stock of high-grade, desirable merchandise--all new this season and much of it less than a month old--is to be sold in accordance with the DOUTRICH policy of carrying no goods over to another season. You may take your unrestricted choice to-morrow of anything in this great store at the following Mark-down prices. Blacks and blue suits included.

You'll See Plenty of Prices as Low as These, But Not on Equal Grade of Merchandise

Your Choice of \$15.00 Suits and Overcoats . . . Your Choice of \$20.00 Suits and Overcoats ... Your Choice of \$25.00

\$10.75 \$14.75

.