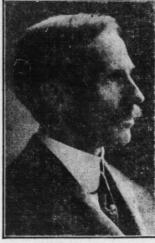

The Olive Tablet Company, Columbus, O.

building in Walnut street. In 1905 he became principal of the Lincoln building, where he remained until his appointment as supervisor last year.

His district includes the Lincoln, Forney, Vernon, Allison, Downey and Woodward buildings, with 54 teachers and about 2,200 children under his charge.