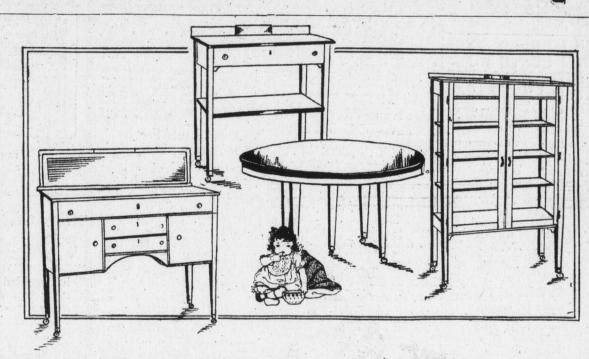

## This Handsome Dining Room Suite Could Be Offered Only in Our Furniture Sale at \$110

The above illustration truly describes this handsome four-piece dining room set, which is a feature of this sale. The sale price is \$110.00 instead of \$134.00.

Constructed of genuine mahogany, Sheraton design, and includes buffet, china closet, extension table and serving table.

All interiors are finished in 3-ply veneered mahogany. Buffet has 50-inch top; fitted with French beveled plate mirror.