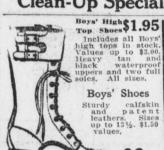

## Clean-Up Specials in Our Busy Bargain Department

400 pairs on tables; reg- 79c

CHILDREN'S TOE ROOM SHOES — black and tan; comfortable toe room shoes; 49c CHILDREN'S RUBBER BOOTS —about 25 pairs in lot. Regular \$1.50 values. Sizes 98c