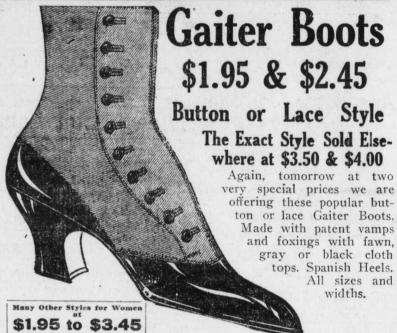

# CLEAN-UP SHOE SALE!

At \$1.50

WOMEN'S TAN SHOES; best styles in button or lace models. All sizes. Actual \$2 to \$3 values.

At \$1.00

WOMEN'S SHOES. All \$1.75 and \$2.00 grades; sizes 4 to 8. Felt and fleece lined.

At \$1.00

WOMEN'S SHOES. Special lot of Women's Button and Lace Shoes, mostly large sizes. \$2.50 and \$3.00 values.