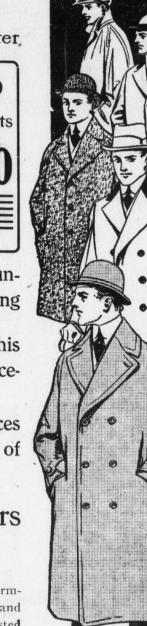

### Sizes for Slim, Short and Stout Men asWell as the Regulars New Winter Suits New Winter Overcoats

Both English and the fuller cut sacks in two and three buttons with soft roll lapels-patch and regular pockets-cuffed or plain sleeves.

A magnificent collection of the latest overcoat styles in formfitting and box effects with shawl, convertible and notch collars and one-piece back and sleeve Balmorals - single and double-breasted styles-quarter and full lining-plaid backs; plain and cuffed sleeves.