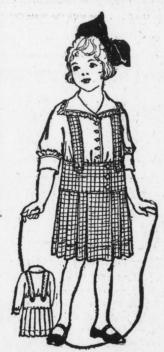

#### WITH THE FASHIONABLE SUSPENDER EFFECT

A pretty Little Frock that Shows New Features.

By MAY MANTON

8442 Girl's Suspender Dress, 6 to 10 years.

Suspender effects are much liked this season and wide belts or plain girdles are new features, so that this frock is an especially interesting one. The blouse is made in the kimono style that means very little labor and the plaited skirt is a perfectly simple one joined to a deep yoke. In the picture, light weight wool material In shepherd's check is worn with a blouse of white lawn but, since the blouse and skirt are entirely separate, various combinations can be made, although white would be preferable for the blouse. In place of the shepherd's check, washable material such as linen or piqué could be used or a pretty, dainty little frock would result from one of the flowered cotton crêpes for the skirt and suspenders with white for the blouse. The sleeves may be longer or shorter as liked.

For the 8 year size, the skirt with sus-Suspender effects are much liked this

"THE TYPEWRITER OF TRIPLE SERVICE"

Harrisburg Typewriter

Gossard

Corsets

They Lace In Front Harrisburg Agents

M. & R. Keefe

Corset and Hosiery Shop