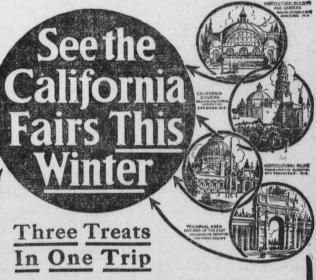

Enjoy a winter in California and visit the two great world's fairs at the same time-all in one trip and for one outlay.

You can start right after the holidays—the San Diego Exposition opens Jan. 1st, and the great San Francisco Exposition Feb. 20th.
January, February and March in California are climatically ideal.

From Chicago go direct to either Los Angeles or San Francisco without change of cars, without extra fare, on the steel equipped

"Pacific Limited"

Return in the spring via the Pacific North Coast and the "St. Paul's" scenic coast line—the picturesque "Trail of the Olympian."

CHICAGO Milwaukee & St. Paul

RAILWAY Send for Exposition literature—contains full description for planning entire trip—address J. R. POTT, Dist. Pass. Agent, Room 205-6-7 Park Bldg., Pittsburgh, Pa.

The P. H. CAPLAN CO. 18 North Fourth Street We are offering as specials while they last, an open face, finely jeweled, thin model gold watch, with Elgin movement. This watch is practically the same as the Lord Elgin. If you see it you will want it for a gift. Caplan