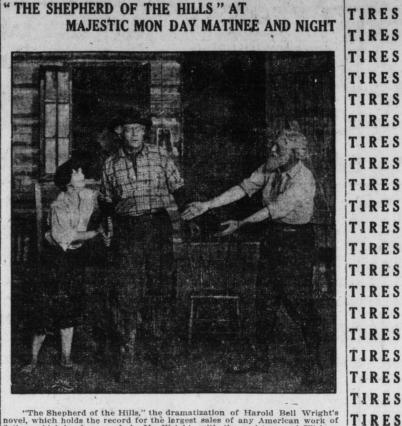

HARRISBURG

"The Shepherd of the Hills," the dramatization of Harold Bell Wright's novel, which holds the record for the largest sales of any American work of fiction, which has been made by Mr. Wright, with the assistance of Ellsbery W. Reynolds will be seen at the Majestic Monday matinee and night. The scenes of the play are laid among the Ozark mountains of Missouri. It is a story of the hills and the simple life, yet it has plenty of excitement and an air of mystery that will hold the auditor from beginning to end.—Adver-tisement.