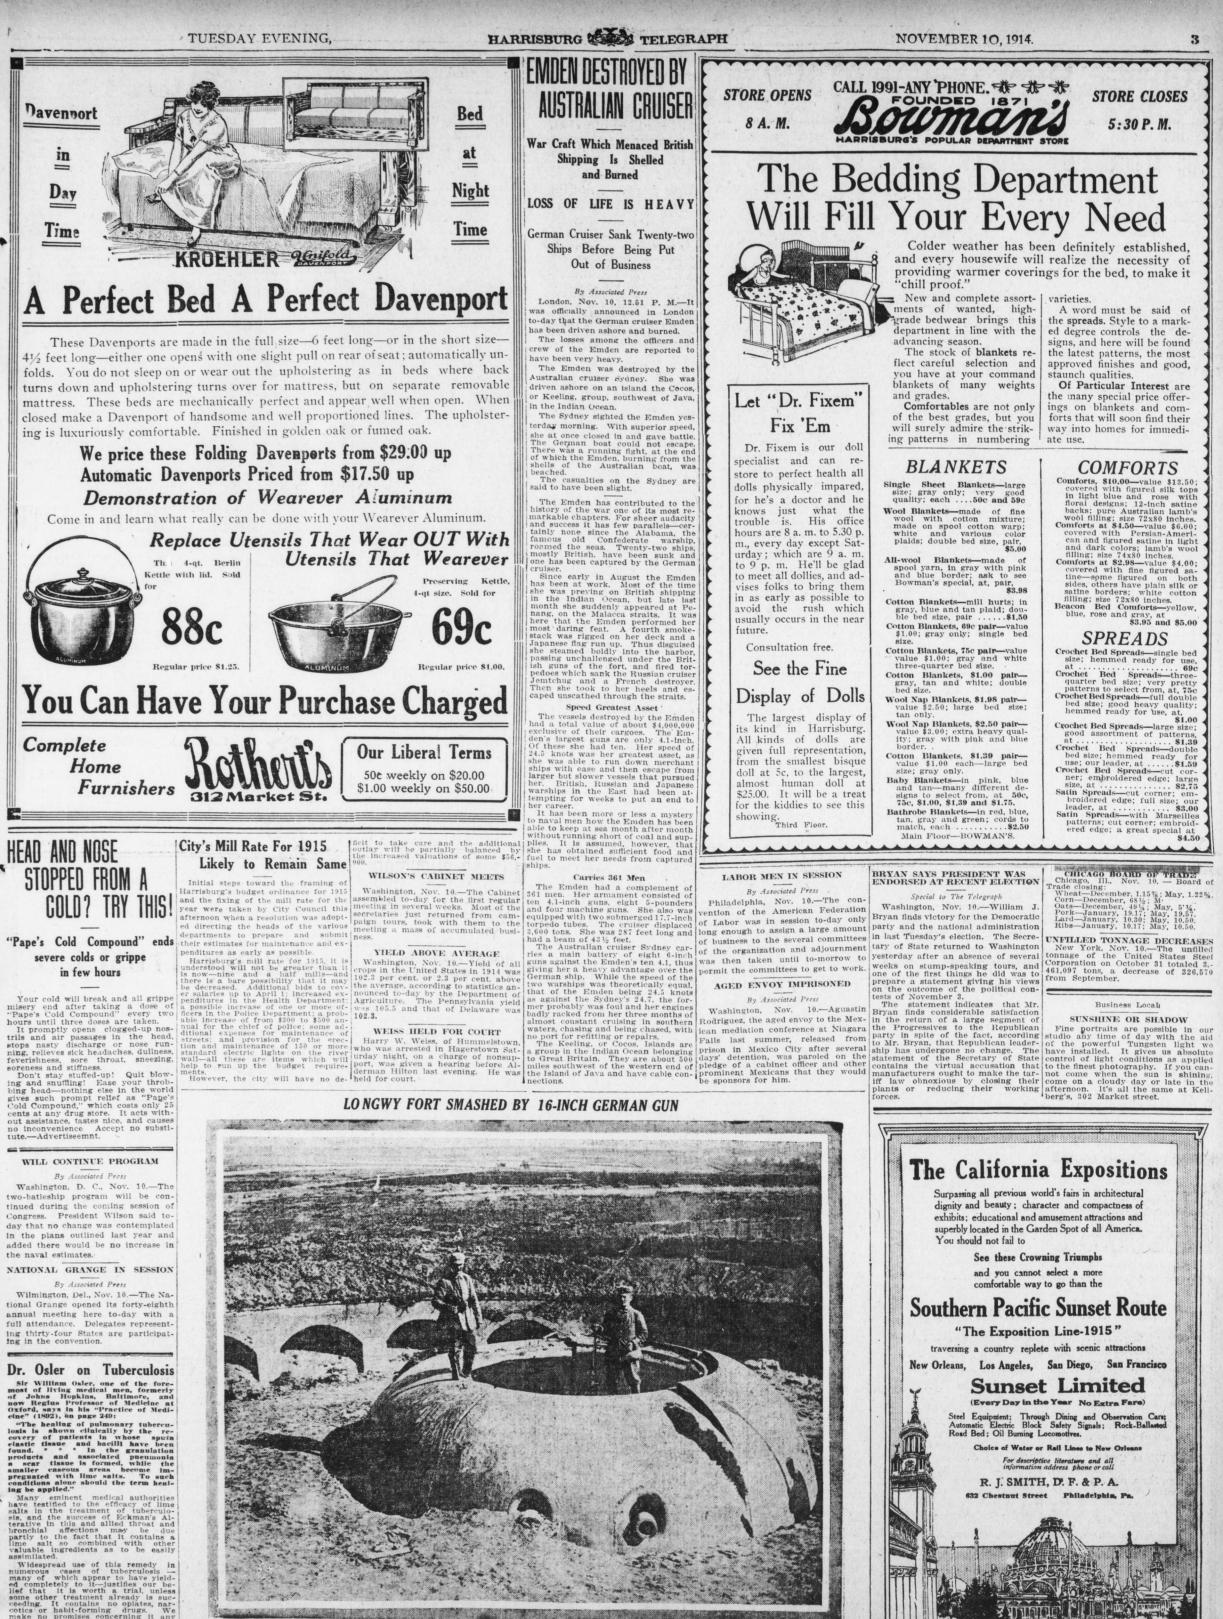

## Dr. Osler on Tuberculosis

it or can get The Ty, Philadelphis. Advertisement.

by the army under Crown Prince Frederick, and was the second of the great French fortresses to succumb to the had taken Liege and Namur with the aid of this gun they moved on to Maubeuge, and that city did not last long. ever taken of the interior of Longwy. The French have guarded their great frontier fortresses so carefully that no that they looked like. One shell, how ever, from the great German gun, properly placed, cracked the steel encase-nch gunners concealed within to hold their place. The fort w After the within to hold their