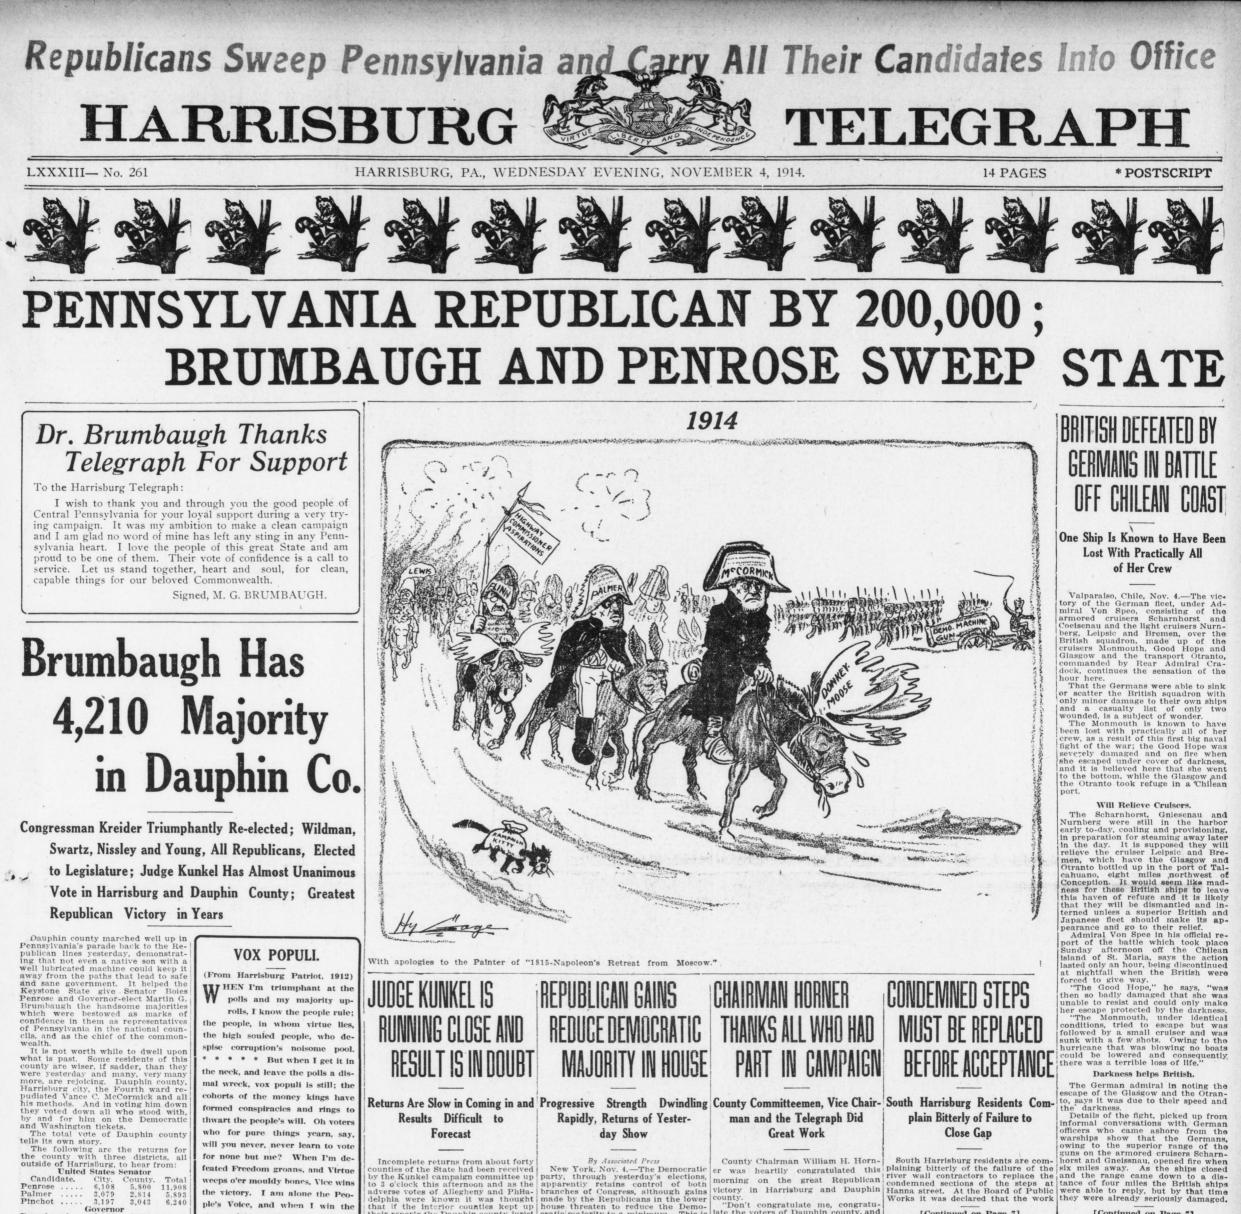

| United States Senator feated Freedom groans, and Virtue