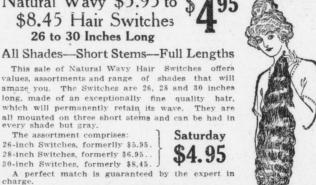

New Nurses' and Maids' Dresses

\$12.50, \$15, and \$20 Silk Dresses, \$5.98 This Spring's styles-excellent silks-many taffetas and charmeuse-just to close them out we are selling them \$5.98

Natural Wavy \$5.95 to \$ 95

\$8.45 Hair Switches 26 to 30 Inches Long