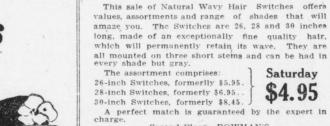

New Nurses' and Maids' Dresses

\$12.50, \$15, and \$20 Silk Dresses, \$5.98 This Spring's styles-excellent silks-many taffetas and charmeuse-just to close them out we are selling them \$5.98

Natural Wavy \$5.95 to \$ 95

\$8.45 Hair Switches 26 to 30 Inches Long