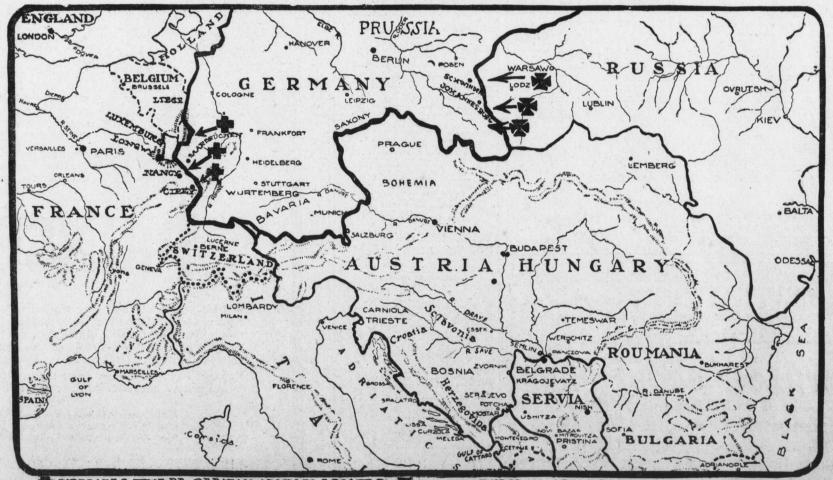

<text><text><text><text><text><text><text><text><text><text><text><text><text><text><text><text><text><text><text><text><text><text><text>

MAP SHOWING EUROPEAN MILITARY OPERATIONS SINCE WAR'S OPENING

MDICATES WHERE GERMAN ARMY IS LOCATED WHERE RUSSIAN ARMY IS READED THIS MAP ARE SHOWN THE GERMAN LINES OF ADVANCE THROUGH THE GRAND DUCHY OF LUXEMBURG INTO FRANCE AND THE POINTS AT WHICH THE RUS-