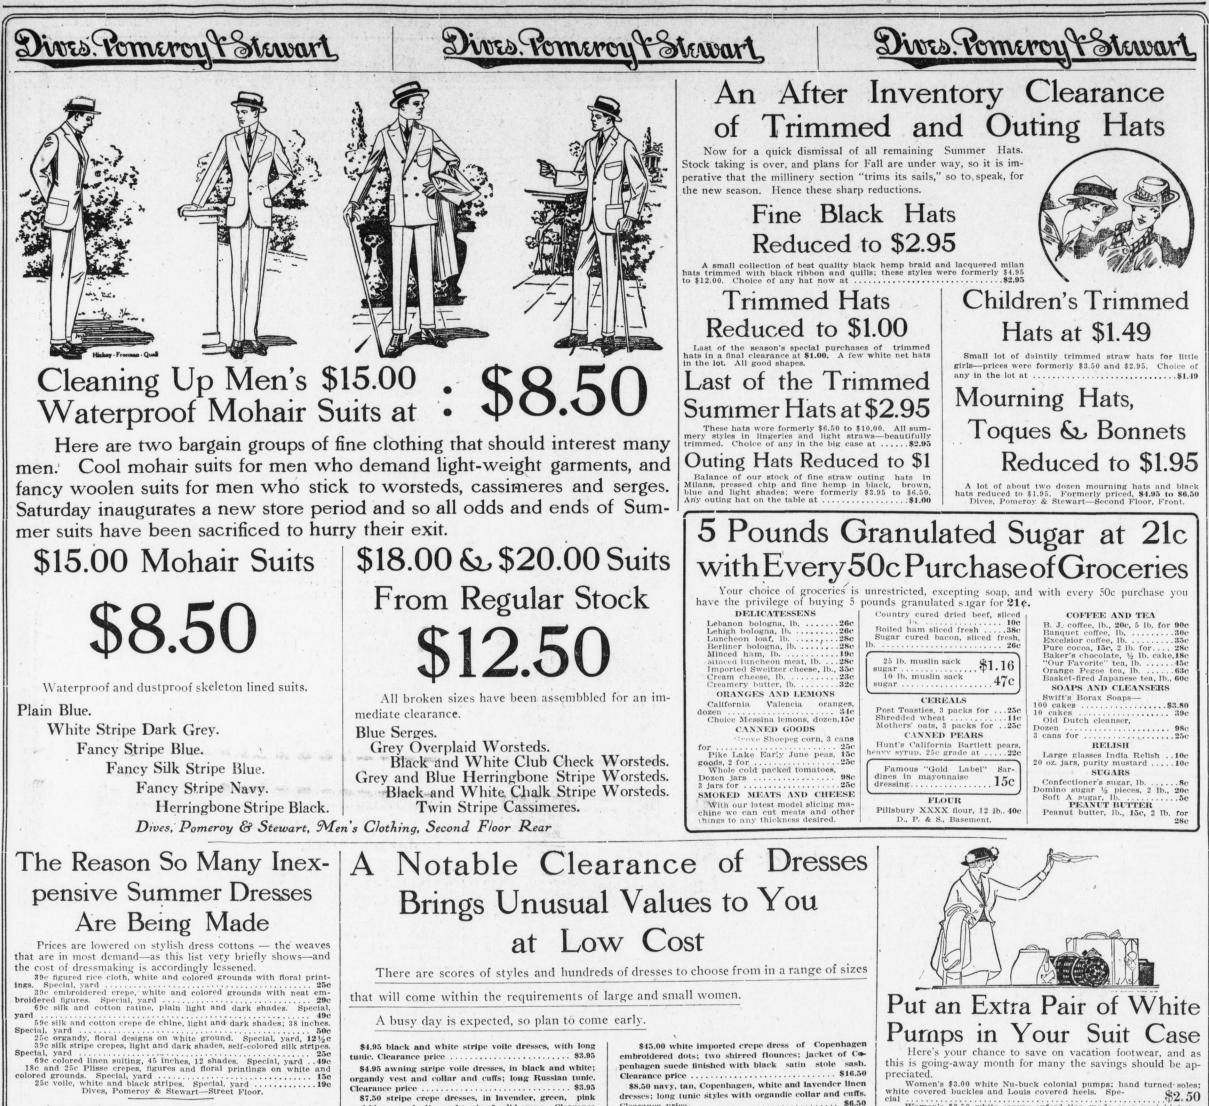

FRIDAY EVENING.

HARRISBURG TELEGRAPH

JULY 31, 1914.



\$4.95 black and white stripe voile dresses, with long tunic. Clearance price ..... \$3.95 \$4.95 awning stripe voile dresses, in black and white; organdy vest and collar and cuffs; long Russian tunic. and blue; overbodice and tunic of solid crepe. Clearance price .. 

\$45.00 white imported crepe dress of Copenhagen embroldered dots; two shirred flounces; jacket of Co-penhagen suede finished with black satin stole sash. dresses; long tunic styles with organdie collar and cuffs.

\$6.50 \$18.50 and \$20.00 white crepe and voile dresses; long schos Clear.

\$2.75

Here's your chance to save on vacation footwear, and as this is going-away month for many the savings should be ap-

## \$1.25 Long White Silk Gloves, 89c

An advantage that comes to you because we are large buyers of women's gl