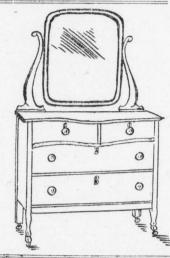

\$32 Quartered Oak

cross banded, quartered oak

The interior is very roomy.

\$18.50 Bedroom Pieces \$11.95

Your choice of beautifully polished Mahogany and genuine Quartered Oak veneer. Just 75 of these pieces in all, chiffonier to match in either wood - we suggest that you be early.