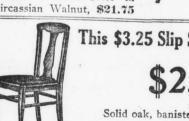

ne inches high; two-

inch continuous post,

one-inch filling rods.

This \$3.25 Slip Seat Dining Chair

Solid oak, banister back, full slip seat of Chase leather, finished golden oak.

\$24.75

Three-inch posts, five-inch mounts on top and base, nine head and foot. 11/4-inch filling rods in head and foot. One of the best brass bed ished with a guaranteed lac-1/4-inch filling rods in head and