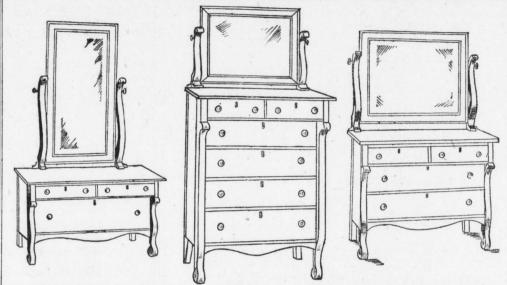

\$39.00 Colonial Bedroom Pieces, \$24.95 Your choice of Mahogany, Curly Birch or Circassian Walnut; heavy 3-inch mirror frames, dust proof partitions between drawers and dust proof bottoms. Dressing Tables to match .. \$19.75

\$32 Quartered Oak

cross banded, quartered oak

The interior is very roomy.

\$18.50 Bedroom Pieces \$11.95

Your choice of beautifully polished Mahogany and genuine Quartered Oak veneer. Just 75 of these pieces in all, chiffonier to match in either wood - we suggest that you be early.