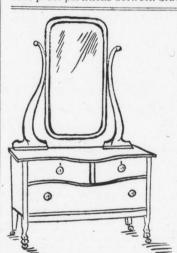

\$39.00 Colonial Bedroom Pieces, \$24.95 Your choice of Mahogany, Curly Birch or Circassian Walnut; heavy 3-inch mirror frames, dust proof partitions between drawers and dust proof bottoms. Dressing Tables to match .. \$19.75