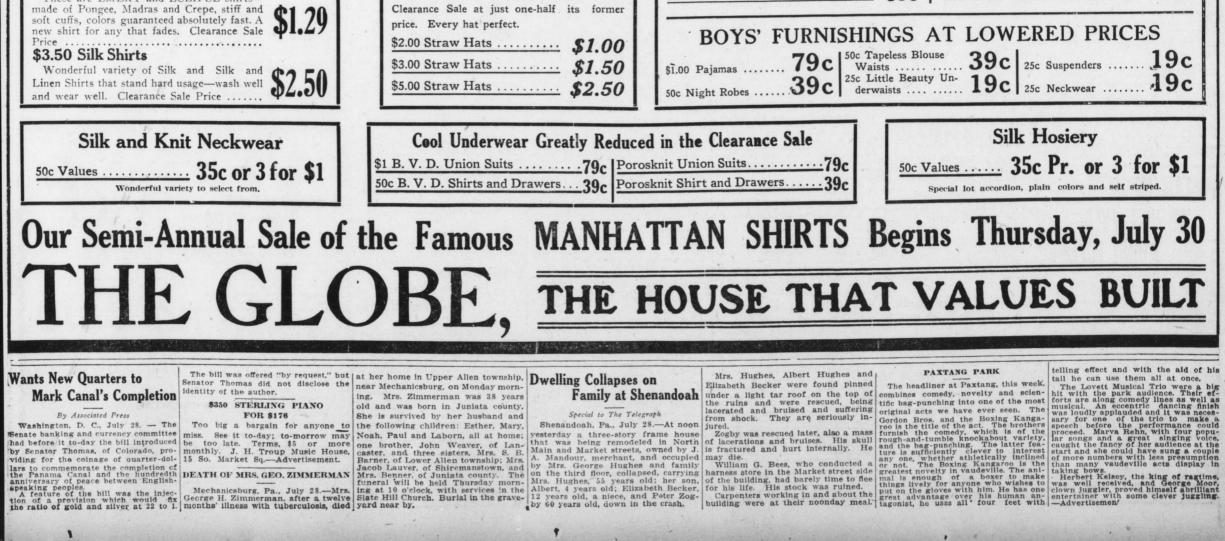

The Clearance Sale of Shirts **Brings Many Worthy Bargains** Hot weather! You need cool shirts. Buy them now during our Clearance Sale-the prices are remarkably low. \$1.00 and \$1.50 Soft Shirts A special lot of soft shirts made of Madras, Percale and Pongees—some stiff cuffs, others soft cuffs and collars to match. Included 89c among these are outing shirts with attached collars in plain and striped effects. Clearance Sale Price \$1.50 and \$2.00 Shirts hese are EMERY and ECLIPSE shirts17