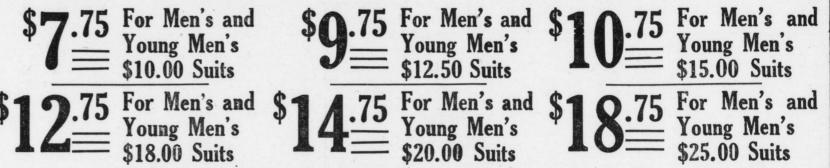

Bear in mind, too, that everything in this FINAL CLEARANCE SALE is our regular, superior--quality stock and not goods purchased specially for sale purposes.

Men! Right now is the time to buy--the quality of the fabric and the fit of the garment are guaranteed--the styles absolutely correct and the prices are at "low water mark." The following prices tell the story of economy:

The famous ATTERBURY SYSTEM CLOTHES and FASHION CLOTHES, conceded to be the highest grade of Ready-Tailored Clothing made in America, are included in this, the greatest of all Harrisburg Clothing Sales. We also include all BLACK SUITS and the popular GLOBE BLUE SERGES.

| Men's and Young Men's                                                                                                                                | Boys' Suits and Furnishings in the                                                                                                                                                                                                                                                                                                                                                                                                        |
|------------------------------------------------------------------------------------------------------------------------------------------------------|-------------------------------------------------------------------------------------------------------------------------------------------------------------------------------------------------------------------------------------------------------------------------------------------------------------------------------------------------------------------------------------------------------------------------------------------|
| TROUSERS                                                                                                                                             | Final Clearance Sale                                                                                                                                                                                                                                                                                                                                                                                                                      |
| extra trousers—specially low priced to effect a quick clearance. We include all Blue Serges, and Outing Trousers, with either plain or cuff bottoms. | Far-seeing parents will do well to take advantage of our exceptional<br>offerings in this popular BOYS' STORE. Buy the boy's supply of<br>clothes and furnishings now for early Fall school wear as well as present<br>use.                                                                                                                                                                                                               |
| ${}^{\$5.00}_{\$6.00}$ $\frac{1}{$\mathbf{Trousers}}$ $\$3.\overset{\$5}{=}$                                                                         | Wash Suits<br>\$1.00 Suits 79c \$4.00 Suits \$2.85                                                                                                                                                                                                                                                                                                                                                                                        |
| $\left\{\frac{3.50}{4.00}\right\}$ <u>Trousers</u> $2.85$                                                                                            | \$1.50 Suits \$1.19 \$5 and \$6 Suits \$3.85                                                                                                                                                                                                                                                                                                                                                                                              |
| ${}^{2.50}_{3.00}$ $\frac{1.95}{1.95}$                                                                                                               | \$2.50 Suits \$1.95 \$6.50 & \$7.50 Suits \$4.85   \$3.50 Suits \$2.65 \$10.00 Suits \$6.85                                                                                                                                                                                                                                                                                                                                               |
|                                                                                                                                                      | \$5.00 Suits \$3.95 \$12.50 & \$15 Suits \$8.85                                                                                                                                                                                                                                                                                                                                                                                           |
| Straw Hats<br>At Half Price<br>Our entire stock of Straw Hats goes in the<br>Clearance Sale at just one-half its former                              | Soc Knickerbockers 39c Boys' Knickerbockers 39c Boys' Hats Reduced 39c 39 |