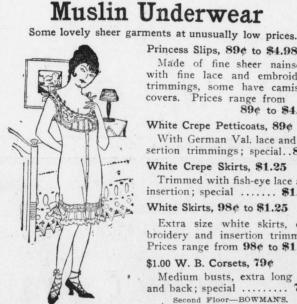

Square

Made of fine sheer nainsook with fine lace and embroidery trimmings, some have camisole covers. Prices range from 89¢ to \$4.98

White Crepe Petticoats, 89¢ With German Val. lace and insertion trimmings; special..89¢ White Crepe Skirts, \$1.25

Trimmed with fish-eye lace and insertion; special ..... \$1.25 White Skirts, 98¢ to \$1.25

Extra size white skirts, embroidery and insertion trimmed. Prices range from 98¢ to \$1.25

\$1.00 W. B. Corsets, 79¢ Medium busts, extra long hip and back; special ....... 79¢