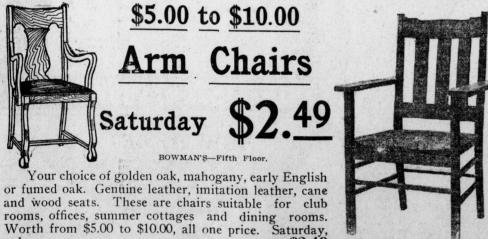

# Footwear

We want all Harrisburg to know more about our Third Floor Shoe Store. We carry a full line of best made styles and comfortable footwear at unusually low prices. Some Saturday Specials:
Children's White Canvas "Mary Jane" Pumps—made on our nature shape lasts. Very fashionable and reasonably priced.

### SPECIAL FOR SATURDAY ONLY

Saturday

only ...... \$2.49