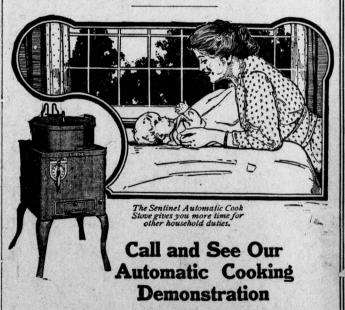

We shall conduct a DEMONSTRATION in Automatic Cooking at our store next week to show you how

bakes, roasts, boik, steams, stews from the raw food to the hot meal without any attention beyond the preparation of the uncooked food. No preheating of food or radiating stones. You can sawe fuel, time, thought, attention. No burning, scorching, sogginess, under-or-over-cooking, dryness or shrinkage.

Our expert will demonstrate practically every feature of this wonderful Automatic Cook Stove. The greatest labor-and-money-saver of the age! It takes up little room — is all-metal, firebroof, durable, and is fully guaranteed.