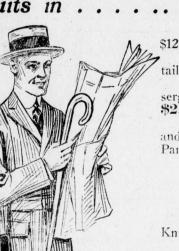

will be given a \$3.50 Dress.

There is always something of unusual interest in the way of values here. For Saturday we offer a sale of Men's Clothing that provides exceptional values in brand new, fresh tailored suits of the most desirable quality and correct style.. Inspect these unusual values and you will realize at a glance the economy of buying your summer outfit here.

Men's and Youths'
Regular and Stout

Blue Serges
Blue Pencil Striped Worsteds
Gray and Tan Cassimeres
Brown Worsteds
At Suits in . . . . . . Gray Serges

These are 2 and 3-button models, that were \$10.50 A comprehensive showing of men's and youths' hand-ailored suits at .... \$15.00, \$18.00 and up to \$25.00