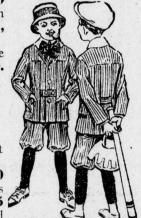

### Boys' Clothing

Boys' Blue Serge "All-wool" Suits at \$3.98

Sizes 6 to 17 years. New Bulgarian Norfolks, full cut Knickerbockers, taped seams. Other serges at

\$2.98, \$5.00, \$7.50 and up to \$12.50 All-wool Cassimeres and Homespun Norfolk Suits with 2 pairs of trousers; sizes 6 to 17 years, at ..... \$4.95 Boys' Wash Suits of Percales, Madras, Linens and Galateas in Russian Sailors, Blouses, Oliver Twists and Middys at .... 39¢, 50¢, 75¢, \$1.00, \$1.50 to \$2.98 Boys' Hats of wash materials and straw at