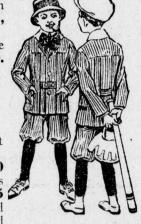

### Boys' Clothing

Boys' Blue Serge "All-wool" Suits at \$3.98

Sizes 6 to 17 years. New Bulgarian Norfolks, full cut Knickerbockers, taped seams. Other serges at

\$2.98, \$5.00, \$7.50 and up to \$12.50 All-wool Cassimeres and Homespun Norfolk Suits with 2 pairs of trousers; sizes 6 to 17 years, at ..... \$4.95 Boys' Wash Suits of Percales, Madras, Linens and Galateas in Russian Sailors, Blouses, Oliver Twists and Middys at .... 39¢, 50¢, 75¢, \$1.00, \$1.50 to \$2.98 Boys' Hats of wash materials and straw at