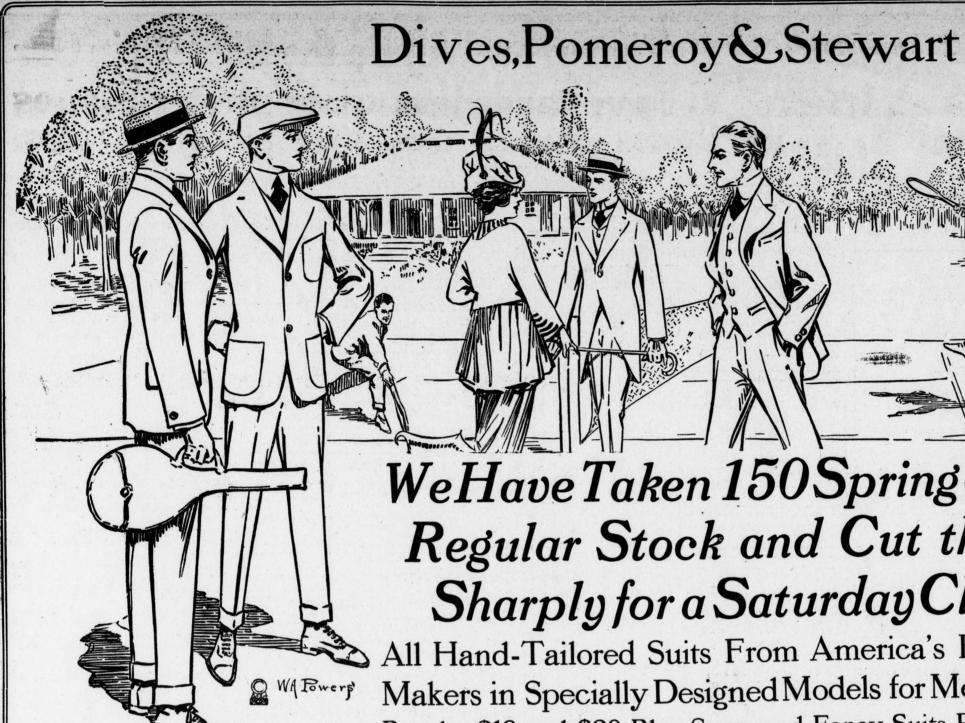

# WeHave Taken 150 Spring Suits from Regular Stock and Cut the Prices Sharply for a Saturday Clearance

All Hand-Tailored Suits From America's Foremost Clothes Makers in Specially Designed Models for Men & Young Men Regular \$18 and \$20 Blue Serge and Fancy Suits Reduced to

We are confident these are the best clothing values offered this season, and men and young men who appreciate good clothes will be on hand early to-morrow to profit by the savings.

The line of \$18,00 Suits reduced include dark tartan plaid cassimeres, brown worsteds, grey checks, club checks ,fancy stripe worsteds, brown Scotch mixtures, grey pin striped worsteds, dark grey homespuns, chalk stripe worsteds, tan and light grey flannels and out-

The best models in two and three-button sacks, plain or cuffed sleeves. The line of \$20.00 suits reduced include imported woolens in Roman stripes and checks in dark grey and dark blue homespun and overplaid worsteds and cassimeres, tartan plaid cassimeres, light and grey worsteds, fancy Scotch mixtures in grey and brown, herringbone

worsteds, grey and white striped French suiting, fancy Scotch mixtures and homespuns. Englsh and conservative two and three-button sacks, some two-piece suits, some lined