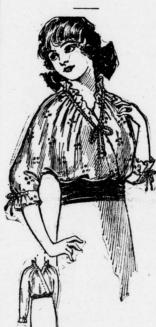

# **OLD-TIME TOUCHES**

Blouse Pretty in Its Simplicity For the Younger

8243 Kimono Blouse for Misses and Small Women, 16 and 18 years.

WITH STRAIGHT EDGES ADAPTED TO BORDERED MATERIAL, ELBOW OR LONG

This simple shirred blouse is a pro-nounced favorite of the season and very charming it is for small women as well as for young girls. It is essentially smart in its lines yet it is the simplest thing in the world to make. There are only two seams to be sewed. In the illustration, it is made of flowered crêpe and the edges are turned under to form headings but, since the inner edges are straight, flouncing and bordered material can be used with success and, in such case, the edge of the and bordered material can be used with success and, in such case, the edge of the material makes its own finish. Shadow lace flouncing which is greatly in demand would be charming with the inner edges left untouched and the sleeve edges turned under and finished with hem-stitching on the lines of the frills.

For the 16 year size, the blouse will require 2 1/8 yds. of material 27, 36 or 44 in. wide or 2 1/8 yds. of bordered material 27 in. wide.

The pattern 8243 is cut in sizes for girls of 16 and 18 years. It will be mailed to any address by the Fashion Department of this paper, on receipt of ten cents-