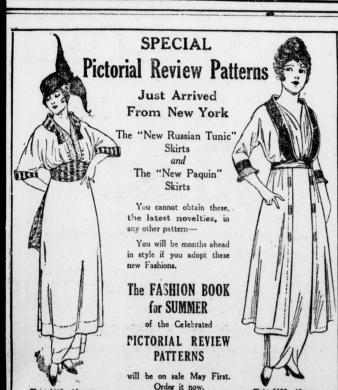

# **OLD-TIME TOUCHES**

Blouse Pretty in Its Simplicity For the Younger

8243 Kimono Blouse for Misses and Small Women, 16 and 18 years.

WITH STRAIGHT EDGES ADAPTED TO BORDERED MATERIAL, ELBOW OR LONG

This simple shirred blouse is a pro-nounced favorite of the season and very charming it is for small women as well as for young girls. It is essentially smart in its lines yet it is the simplest thing in the world to make. There are only two seams to be sewed. In the illustration, it is made of flowered crêpe and the edges are turned under to form headings but, since the inner edges are straight, flouncing and bordered material can be used with success and, in such case, the edge of the and bordered material can be used with success and, in such case, the edge of the material makes its own finish. Shadow lace flouncing which is greatly in demand would be charming with the inner edges left untouched and the sleeve edges turned under and finished with hem-stitching on the lines of the frills.

For the 16 year size, the blouse will require 2 1/8 yds. of material 27, 36 or 44 in. wide or 2 1/8 yds. of bordered material 27 in. wide.

The pattern 8243 is cut in sizes for girls of 16 and 18 years. It will be mailed to any address by the Fashion Department of this paper, on receipt of ten cents-