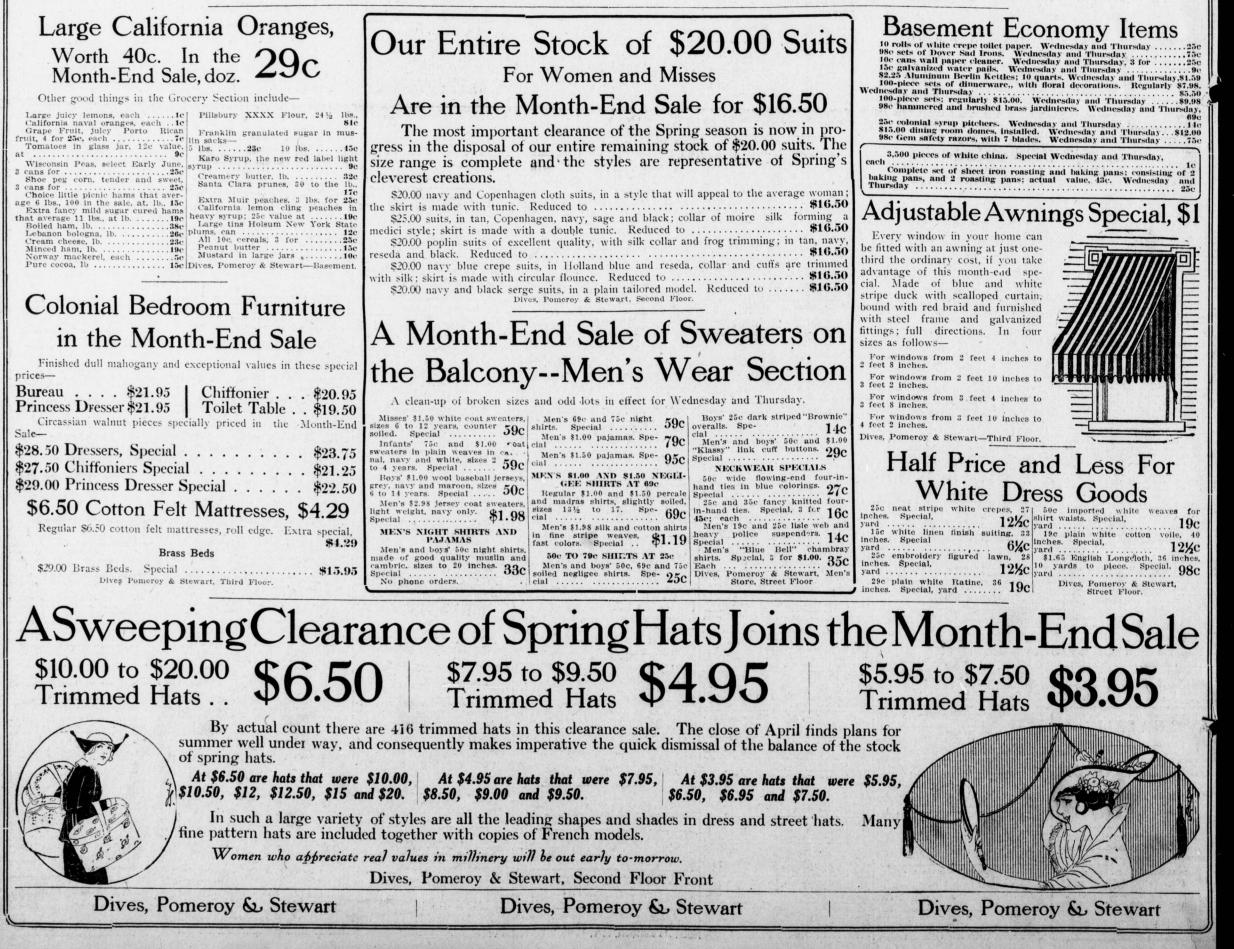

#### An End-of-the Month Sale Unusual Prices for Wednesday and Thursday Make Tempting Opportunities to Save

It is certainly as much of a gratification for us to offer this page of unusual specials as it will be a source of pleasure and profit to those who are fortunate enough to receive them. Wednesday and Thursday have been set apart as rare valuegiving days-every department has planned a surprise of some kind for you. If you but read through the list we believe you'll be here early to-morrow.

### Camisole Laces in Shadow Weaves Reduced in the Month-End Sale

Among them are the choicest patterns of the season, collected from regular stock and specially reduced for this month-end occasion.

15-inch Camisole lace, in shadow patterns, values to 25c. Special Wednesday and Thursday, yard ..... 15¢ 72-inch wash blonde, in white; for waists and lining purposes, 75c value. Wednesday and Thursday, 

12

24-inch shadow lace flouncing, values to 75c. Wednesday and Thursday, yard ..... 44¢ 18 and 27-inch shadow lace flouncing; white and ecru; values from 75c to \$1.25. Wednesday and Thursday, yard ..... 49¢ and 75¢ Dives, Pomerøy & Stewart, Street Floor.

### Underwear and Hosiery Specials

Men's black and white mixed balbriggan Men's Egyptian baloriggan since the drawers, shirts have long or short gleeves. Special, each 25c Men's Egyptian cotton ribbed union suits. short sleeves, ankle length. Spe-50c .50c cial 
 Women's white cotton ribbed vests, low neck, sleeveless.
 10c

 Women's 25c 'Cumfy' cut white liste ribbed vests.
 18c
Women's white cotton ribbed vests, silk taped neck and armholes, plain 12½c Women's white cotton ribbed drawers, knee length, lace trimmed, tight-fitting; regular and extra sizes. Spe-25c

cial Women's black silk hose, fashioned 50c .25c 25c

Women's black lisle outsize hose, 25c seamless. Special 2000 Women's black cotton hose, seamless, spliced heels and toes. Special, 17c Children's fast black cotton hose, 10c Infants' fine ribbed cotton hose, seamless, black, white, tan, pink, blue and 12½c Men's slik plated hose, seamless: 25c Men's black lisle hose, seamless. 12½c Men's black lisle hose, seamless. 12½c

Men's cotton hose, seamless, black and tan. Special .....

#### Wm. Anderson Scotch Ginghams Wednesday 121 & Thursday 122 5c Quality $12_2^{\circ}C$

The most mportant savings of the month are represented in this special clearance for Wednesday and Thurs-

William Anderson 25c genuine, 50c French voile, in solid col-Scotch ginghams, in staple and ors. Wednesday and Thursday 50c colored ratine, 36 inches day and Thursday, yard .. 8½¢ wide; in brown, blue and black. 25c check dimity; 30 inches

Wednesday and Thursday, yard, 12½c colored stripe suiting; 35 inches wide, and similar in ors. Wednesday and Thursday, weave to Kindergarten cloth, yard Wednesday and Thursday, 15¢ 150 create ratios and thursday, Wednesday and Thursday, 15¢ 150 create ratios and thursday, 150 create ratio and thursday, 1 Wednesday and Thursday, yard, 10¢ wide. Wednesday and Thursday,

# 64C a Yard for Toweling Regularly Sold at 8c

For the last two days of the month the Linen Section offers values of a strikingly worthy character. The reductions mentioned are given on merchandise from regular stock.

19c bleached Turkish bath towels; white and colored borders. Wednesday and Thursday ..... 121/20 69c satin table damask, 70-inches wide. Wednesday and Thursday, yard ..... 49¢ 65c table tops and luncheon cloths; 36x36 inches square. Wednesday nesday and Thursday ..... \$1.19

\$1.50 all-linen hemmed pattern table cloths; 66x66 inches square. Wednesday and Thursday ..... \$1.19 \$1.79 hemmed crochet bed spreads. Wednesday and Trursday .... \$1.45 8c brown linen toweling; 16½ inches wide. Wednesday and Thursday, yard, 61/4¢

## The Best of Our Chiffon Taffetas Regularly \$1.75 a Yard: Reduced to \$1.39

The mouth-end sale of silks promises values that will not be duplicated again this season, inasmuch as the foremost values are created from our finest grades of pure dye chiffon taffeta. We have not at any time sold this quality of chiffon taffeta fo rless than \$1.75 a yard.

The color range is complete: Navy, green, tango, callow blue, flame, taupe, reseda mais, pink, peach and white.

The width is 36 inches.

For Wednesday and Thursday only, the price will be ..... \$1.39

\$1.00 changeable taffeta, 27 inches wide. Wednesday and Thursday only ····· 75e \$1.25 floral silk poplin, in seven dis-\$1.00 black satin Florence, with self colored dot. Wednesday and Thursday ····· 39¢

\$1.25 satin foulards. Wednesday and Thursday ..... 96¢ \$1.00 imported chinese shantung. Wednesday and Thursday ..... 59¢

\$2.00 Kismet crepe, in navy, wistaria and Russian green; 40 inches taria and Russian green, wide. Wednesday and Thursday, \$1.10

All remnants of new Spring silks will be sold Wednesday and Thursday at half price.