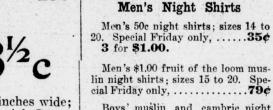

ar Dives, Pomeroy & Stewart.

Boys' muslin and cambric night shirts; sizes 4 to 16 years. Special Men's \$1.00 soisette nearbound, sizes 15 to 17. Special Friday only, 59¢ Men's \$1.00 soisette negligee shirts,