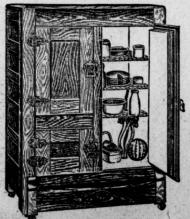

## Refrigerators on the Club Plan

will send one to your home and \$1.00 a week will pay for it.

Your attention is called to the new "Notaseam" Refrigerator, made by the Belding Hall Co. and sold to us exclusively. "Notaseam" means that the entire lining is made of one piece of stone with all rounded corners to prevent accumulation of dirt. Picture shows the corner of a "Notaseam" Refrigerator. They have sanitary wire woven shelves; 

# CENTURY Refrigerators

With wire woven shelves attractive solid brass hardware. Guaranteed perfect, dry cold air circulation. Each refrigerator has sanitary removable drain pipe. Special Club prices on