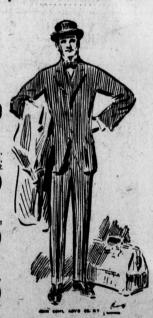

#### Three Groups of New Winter Suits Enter the Great January Clearance of Men's Clothing \$18.00 \$12.50 \$15.00 \$20.00 \$15.00 Suits

We secured a fine lot of new hand-tailored, all wool suits this week from a well known maker and this lucky purchase brings more than 200 freshly made Winter suits that are excellent values at \$10.00, \$12.50 and \$15.00.

\$15.00 Suits, \$10.00

mere, grey and brown checked cassimere and worsted, blue and white, black and white striped cassimere and cheviot, fancy and blue shadow striped worsted, fancy brown cassimere and worsted, two and three-button sack coat, English or model, high-cut vest, coats serge or mohair lined, double-breasted; regular and stout models, hand tailored all-wool; regular \$15.00 \$10.00

\$18.00 Suits, \$12.50

Blue shadow striped serge and blue herringbone worsted, blue French diagonal cheviot, brown wide wale diagonal worsted, grey Scotch mixed, oxford grey cassimere, plain grey diagonal worsted, grey and brown checked worsted and cassimere, English and conservative models; two and three-button, plain or cuffed sleeves, fancy serge or mohair lined; regular \$18.00 suits, all wool and hand tailored

\$20.00 and \$22.50 Suits, \$15.00

Plain blue and plain grey Scotch mixture and homespun, fancy shadow stripe blue, brown and tan mixture, plain black and plain blue cheviot and cassimere fancy herringbone and hard finished worsted, two and three-button sack coat, pressed or soft roll lapel, mohair or Venetian lined young men's and conservative models; regular \$20.00 and \$22.50 suits; hand tailored, absolutely all wool