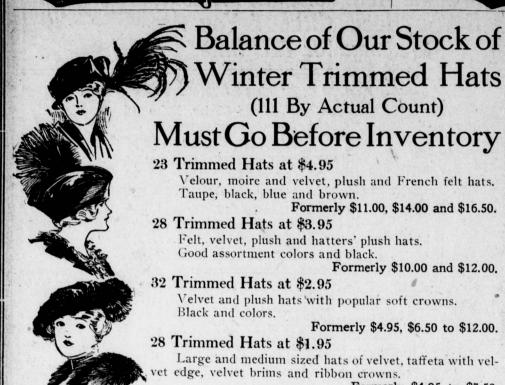

with striped dimity, crepe or batiste, drop shoulders or yoke styles, trimmings

and cuffs trimmed with lace edge, \$1.00

Winter Trimmed Hats

(111 By Actual Count)

Formerly \$11.00, \$14.00 and \$16.50.

Formerly \$10.00 and \$12.00.

Formerly \$4.95, \$6.50 to \$12.00.

Formerly \$4.95 to \$7.50.

Fifteen styles lingerie blouses, drop shoulders, regular sleeves, or yoke style, with crepe or batiste trimming of hand of hand embroidery, bunch tucks, lace in- embroidery, shadow lace, Venise lace insertion, embroidery lace collars, \$1.00 sertion and pleated frills ...... \$1.95