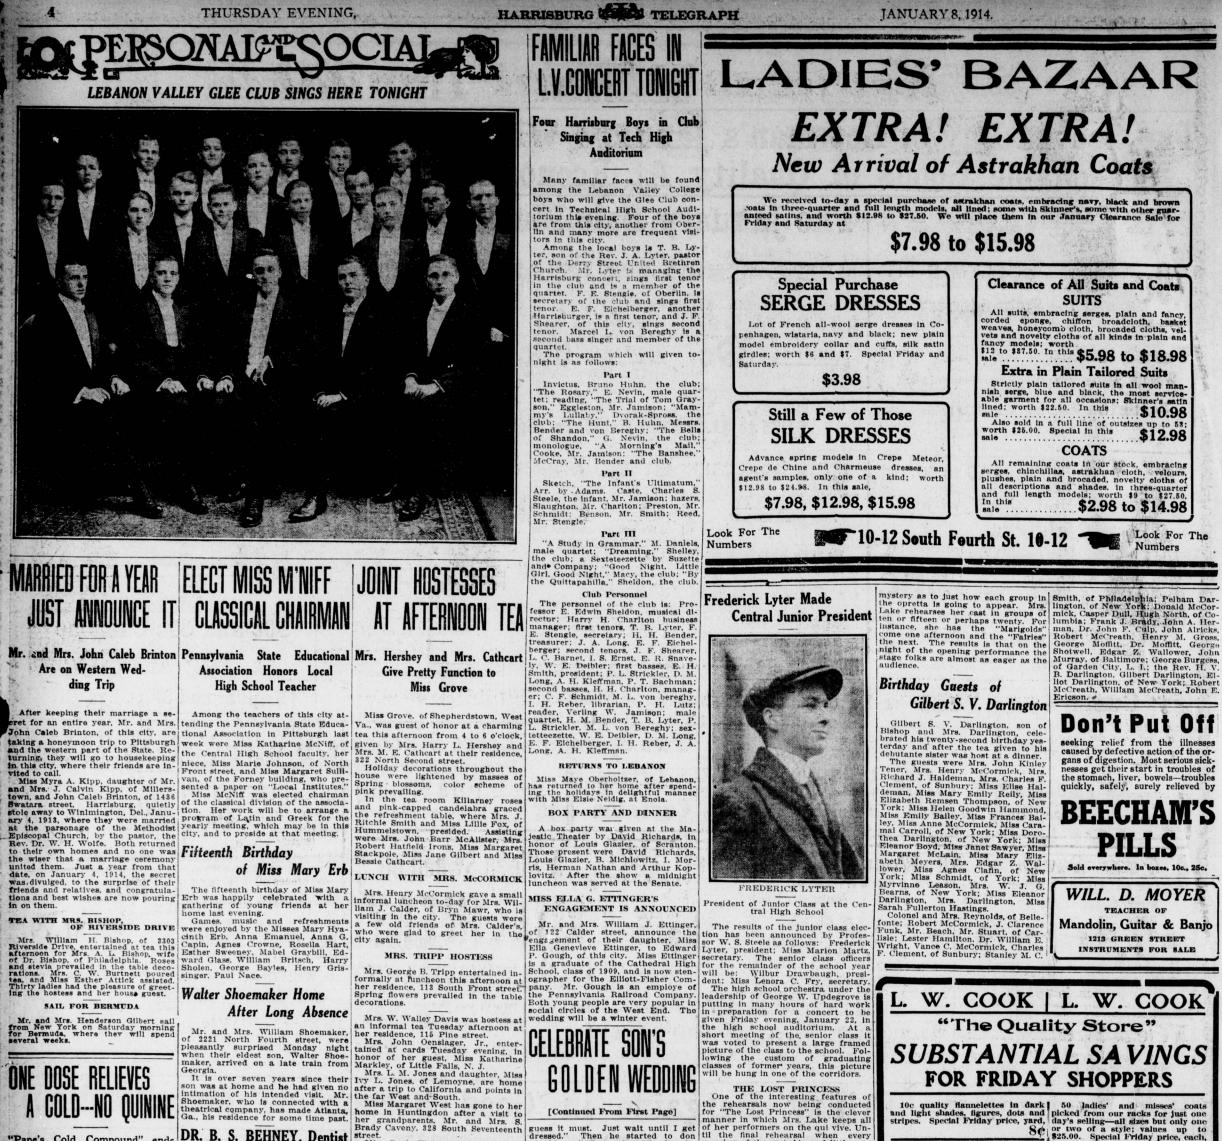

10c quality fiannelettes in dark and light shades, figures, dots and stripes. Special Friday price, yard, See or two of a style; values up \$25.00. Special Friday price, based of the stripes of the stri

a Package

No deposit required un-til everything is satisfac-tory. Two fittings in one day to out-of-town patrons if desired. Best Quality-Correct Styles-Ar-tistic Workmanship-Perfect Fit.

SPECIAL SALE SPECIAL SALE The twenty-eight remaining ready-to-wear models of suits and coats will be closed out at one-half price. These are ex-ceptional values made by a firm of unquestioned reputation in ready-made garments. All must be closed out.

New spring materials and ad-vanced sketchings of approved styles for the coming season re-cently arrived, including the Honey-comb materials which will