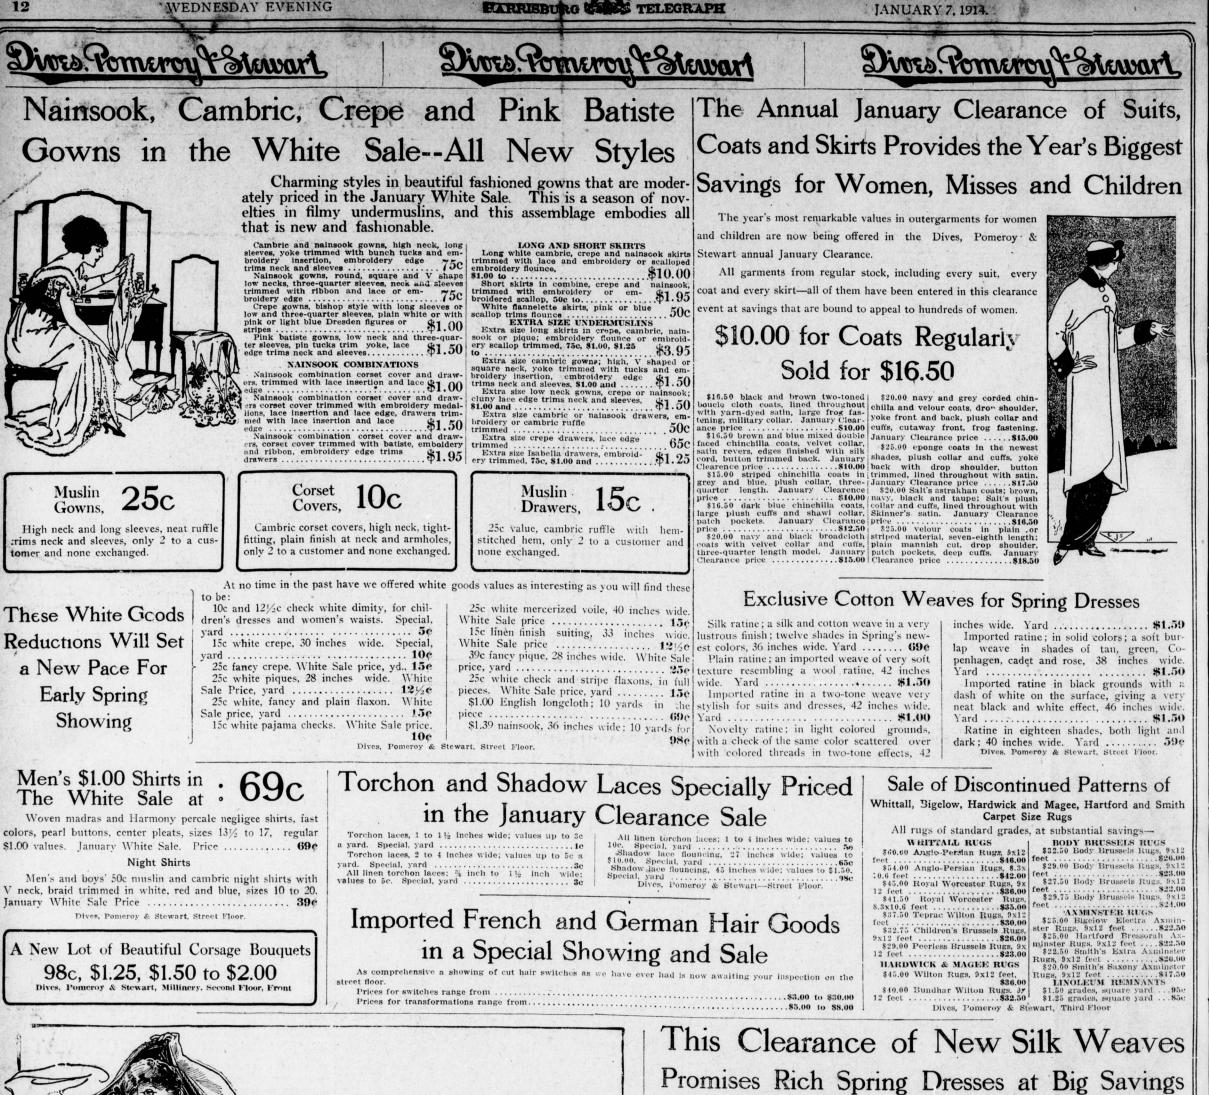

## "Paris Latest"

The large unconfined waist, the straight back, the curved front-all three essentials emphatically demanded by the latest edict from Paris-go to make the figure of fashion, and are easily and perfectly obtained by the modish Madame Lyra Corsets, modeled to produce just this charming, free effect. ¶At your early convenience, may we show you what a Madame Lyra Corset, "just the right model for your individual needs", will do for you?