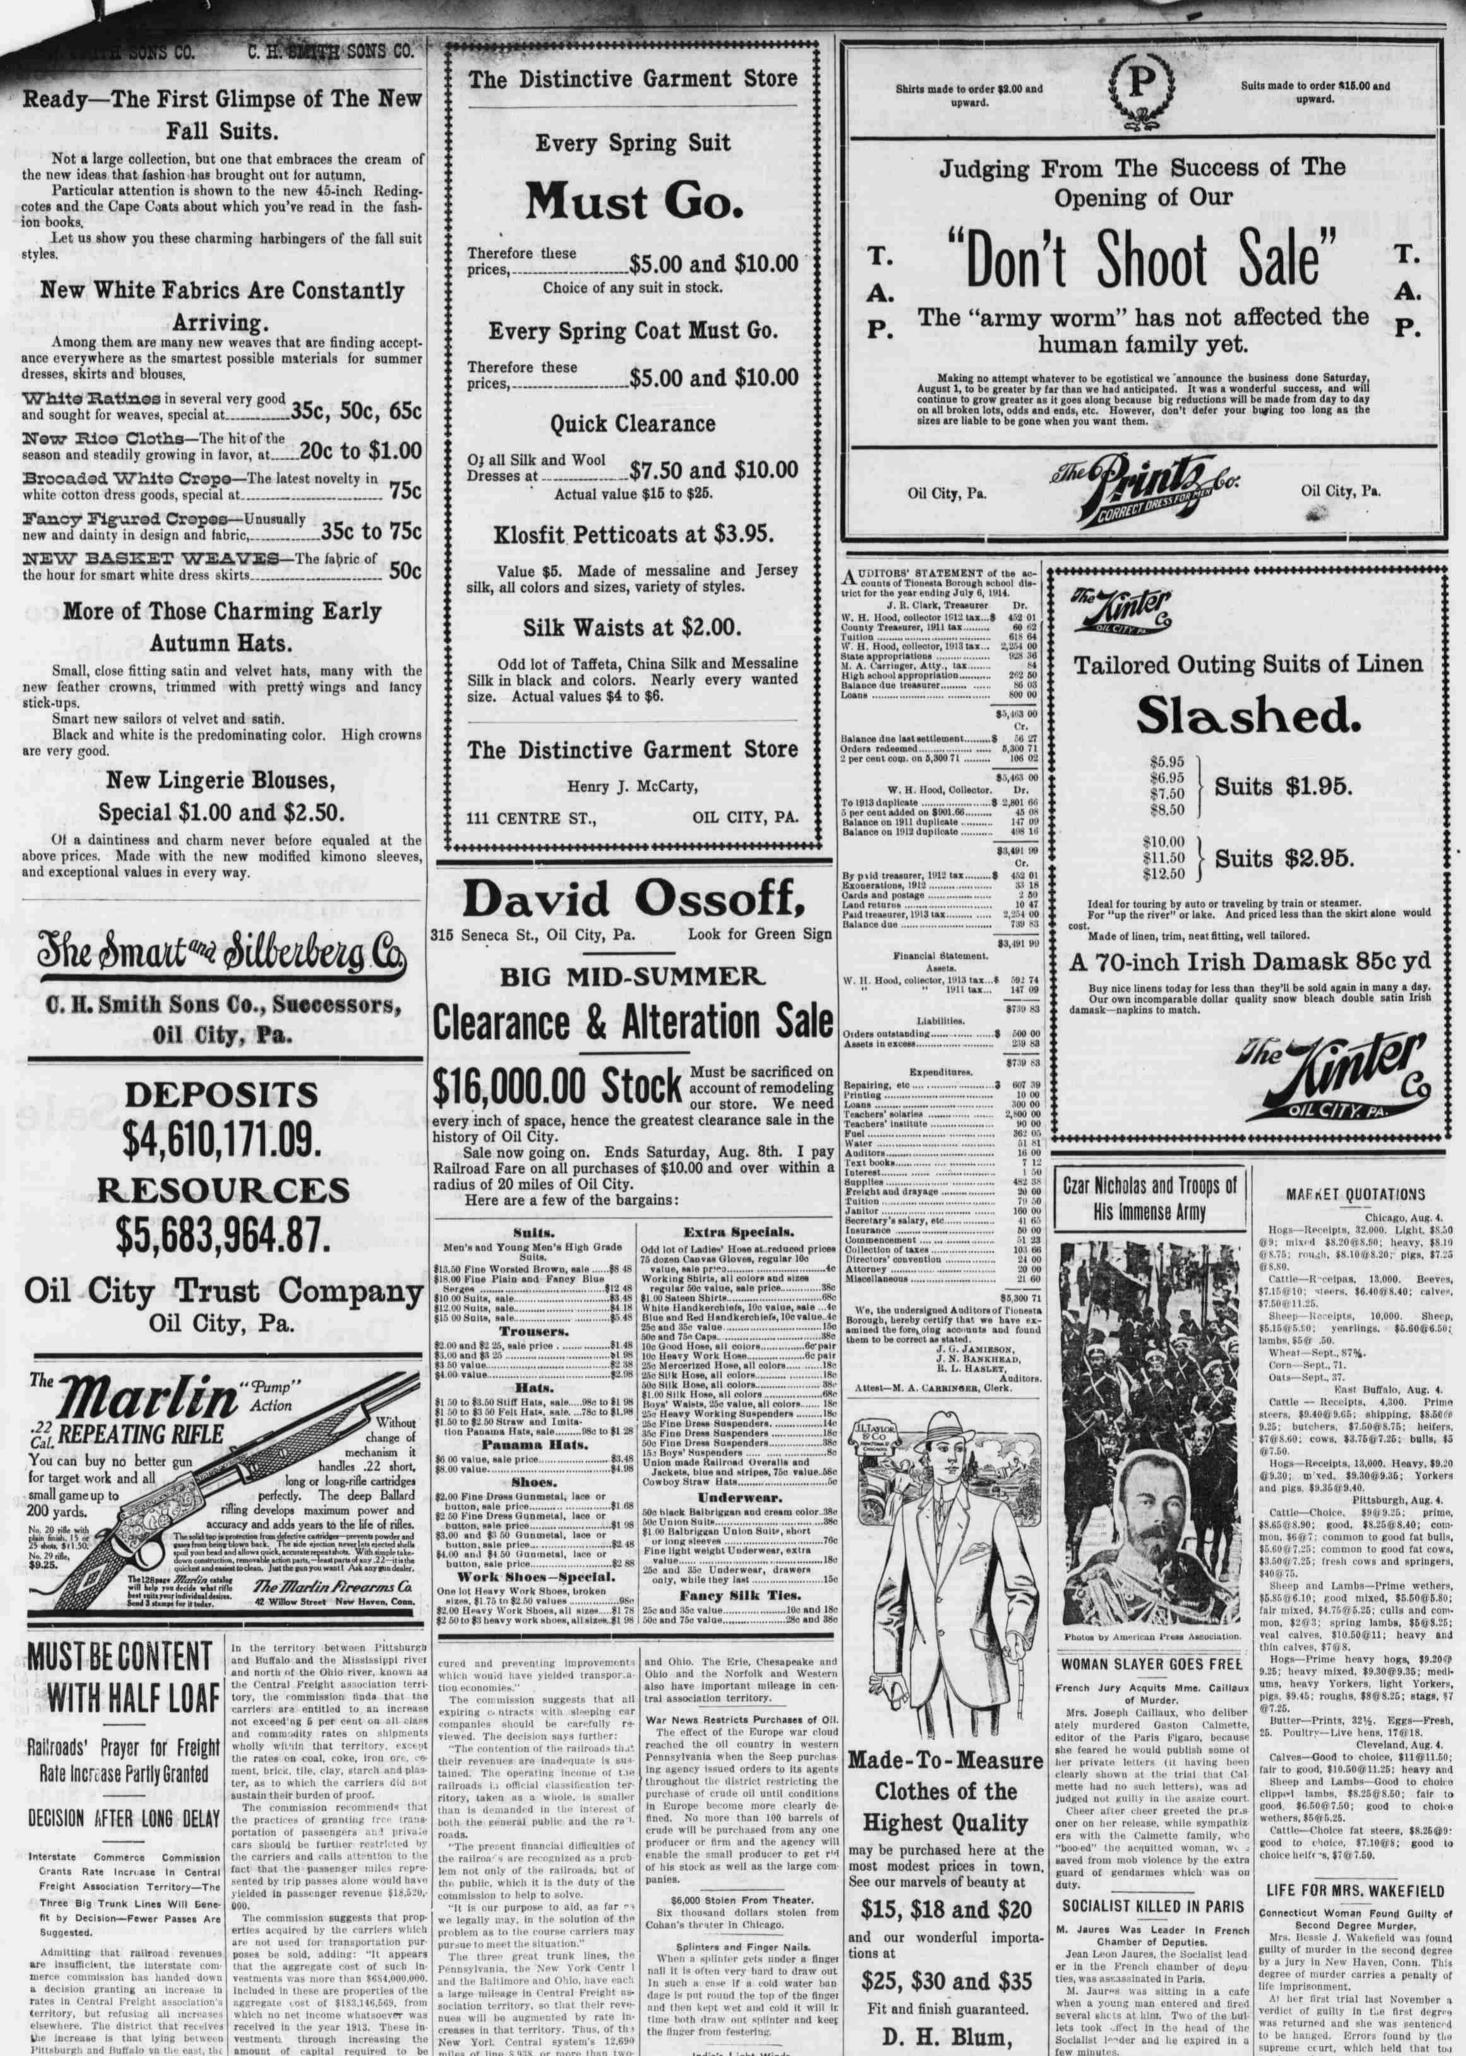

Pittsburgh and Buffalo on the east, the amount of capital required to be Mississippi river on the west and the raised, imposed in many cases a great thirds, are in association territory. Ohio river on the south.

No increases are allowed in terri- riers' credit, with the result of an in- mileage is also in that territory and tory east of Pittsburgh and Buffalo, creased charge on all new capital se- more than one-half of the Baltimore ]

India's Light Winds,

miles of line 8,938, or more than two-

In over five-sixths of the territory of and unnecessary strain upon the car- Nearly one-half of the Pennsylvania India the wind forces are not strong enough to specially encourage the use of windmills



The police have withheld details,

supreme ccurt, which held that too much evidence had bee