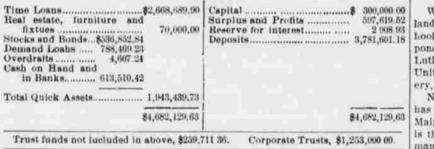

Think what her real estate will then be worth.

Report to the Commissioner of Banking At the Close of Business, May 3, 1912.

Increase in Deposits Since last Ryport, \$456,974.92

\*\*\*\*\*\*\*\*\*\*\*\*