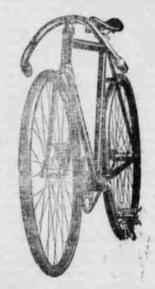

# heels

CRESCENT. IMPERIAL. OR WASP.

all made by the American Bicycle Co, and fitted with the world famous Morgan & Wright tires. Prices range

\$14 TO \$25 Guaranteed for six months. Call and examine Sample Wheels,