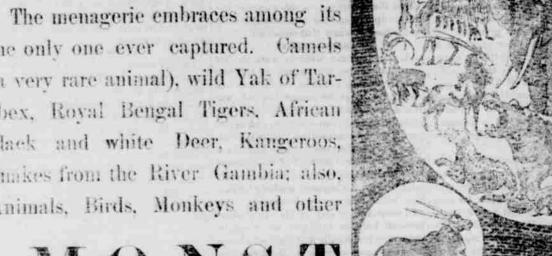

## Frost's Royal Collosseum!

and CRANE'S Gymnasium and Aquariam!

A MAMMOTH EXHIBTION! 50 DENS OF RARE ANIMALS!

A Herd of the Finest Perfor

the only one ever captured. Camels (a very rare animal), wild Yak of Tar-Ibex, Royal Bengal Tigers, African black and white Deer, Kangeroos, Snakes from the River Gambia; also, Animals, Birds, Monkeys and other