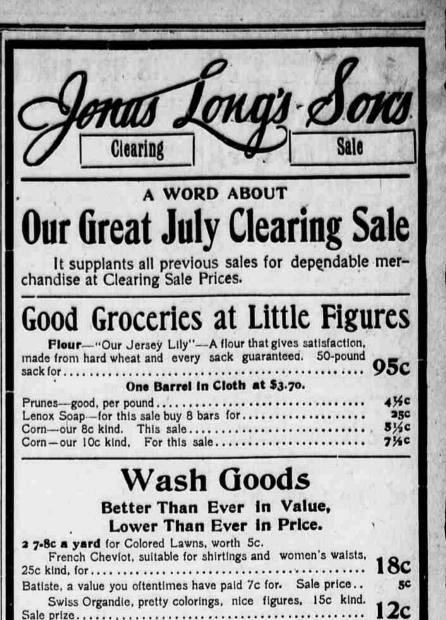

# Domestics

Surah Satin, a dark ground fabric, with very unique de-

signs, priced regularly at 10c. Sale price ...... 64C