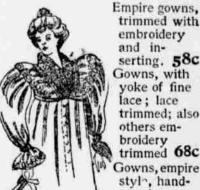

#### Night Gowns.

Good quality muslin gown, tucked yoke and cambric. ruffle ..... 19C Gowns, with fine tucked yoke and cambric ruffle, at .. 28c Gowns, with yoke of lace inserting and ruffle, at .. 38c Gowns, lace and embroidery trimmed, at ..... 48c

trimmed with embroidery and inserting, 58c Gowns, with yoke of fine lace; lace trimmed; also others embroidery trimmed 68c Gowns, empire styl-, handsomely

embroidered, trimmed with in-serting and ruffle of embroidery, at ...... 78c Empire gowns, revers of all-over embroidery, trimmed with fine inserting and edgings, at 98c Enpire gowns of fine cambric, trimmed with lace inserting and mbroidery, at..... \$1.25