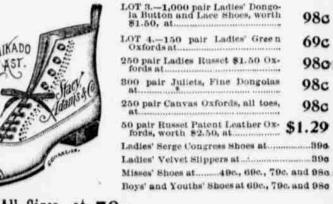

6% 32 14% 33% 41% 15% 31% 23% 23% 23% 29% 29% Nor. Pacific, Pr .... 41% Out. & West ..... 15场 65% . 3116 2416 9% 3034 2334 11% 7% inion Pacific ...... 6% Wabash, Pr ...... 1514

15% 86% 1% 7% 62% 1534 8414 1% 7%

Scranton Board of Trade Exchange Quotations .- All Quotations Based on Par of 100.

STOCKS. Bid. Asked. Soranton & Pittston Trac. Co. .... National Boring & Drill'g Co.. ...

Hoods rouse the liver, cure bill





The Most

Delightful

SPRINC

# FRIDAY AND SATURDAY A RECORD-BREAKING SALE FINE SHOES

We have purchased several thousand pairs of fine shoes in gent's, ladies', misses and children's shoes from concerns in need of ready money. Here is a chance for you to buy two pairs of shoes for the price of one.



LOT 2.-1,500 pair Ladies' Russet, \$1.29 Button Shoes, worth \$2, at



W. J. DAVIS,

213 Wyoming Ave., Arcade

THIRD NATIONAL BANK

\$200,000

320,000

88,000

980

69c

980

98c

980

.390

390

1,000 Pairs Men's Shoes All Sizes, at 50c. 1,000 Pairs Ladies' Shoes, all Sizes, at 49c. 3,000 Pairs Children's Russets and Black Slippers at 50c. 1.000 Pairs Men's, Boys' and Youths' Tan Slippers at 25c.

The above are only a few of our many bargains. We invite you to call and examine our goods before buying elsewhere. Remember, there is no trouble to show goods, and you will surely save money by it.



tng. 784 141%

1174

86% 28 87% 80%

1134

158

35½ 170 53%

345

90%

22%

35% 88%

1025

15

341

413

66% 32

11%

15% 85% 1% 7% 32 10

每月 历史 11 1