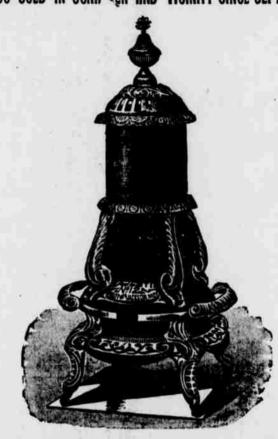

# Useful as well as Ornamental, THE MAJESTIC, Greatest Oil Stove of the Age. OVER 150 SOLD IN SCRAMMON AND VICINITY SINCE SEPT. 1, 1895.

#### Full Nickled, Brass Fount and Burner.

This stove can not be compared with any others for the reason there are no others like it. In this stove we give you more value for the money than can be found in any other.

It is hinged in such a manner that it can be conveniently tipped back for the purpose of removing tank and burner; no chains are required to hold it in position. It is mounted on casters and supplied with evaporator in burner.

Capacity of fount, 1 gallon; 12-inch circular burner; height 40 inches; shipping weight, 60 pounds.

FOUR STYLES AND SIZES.