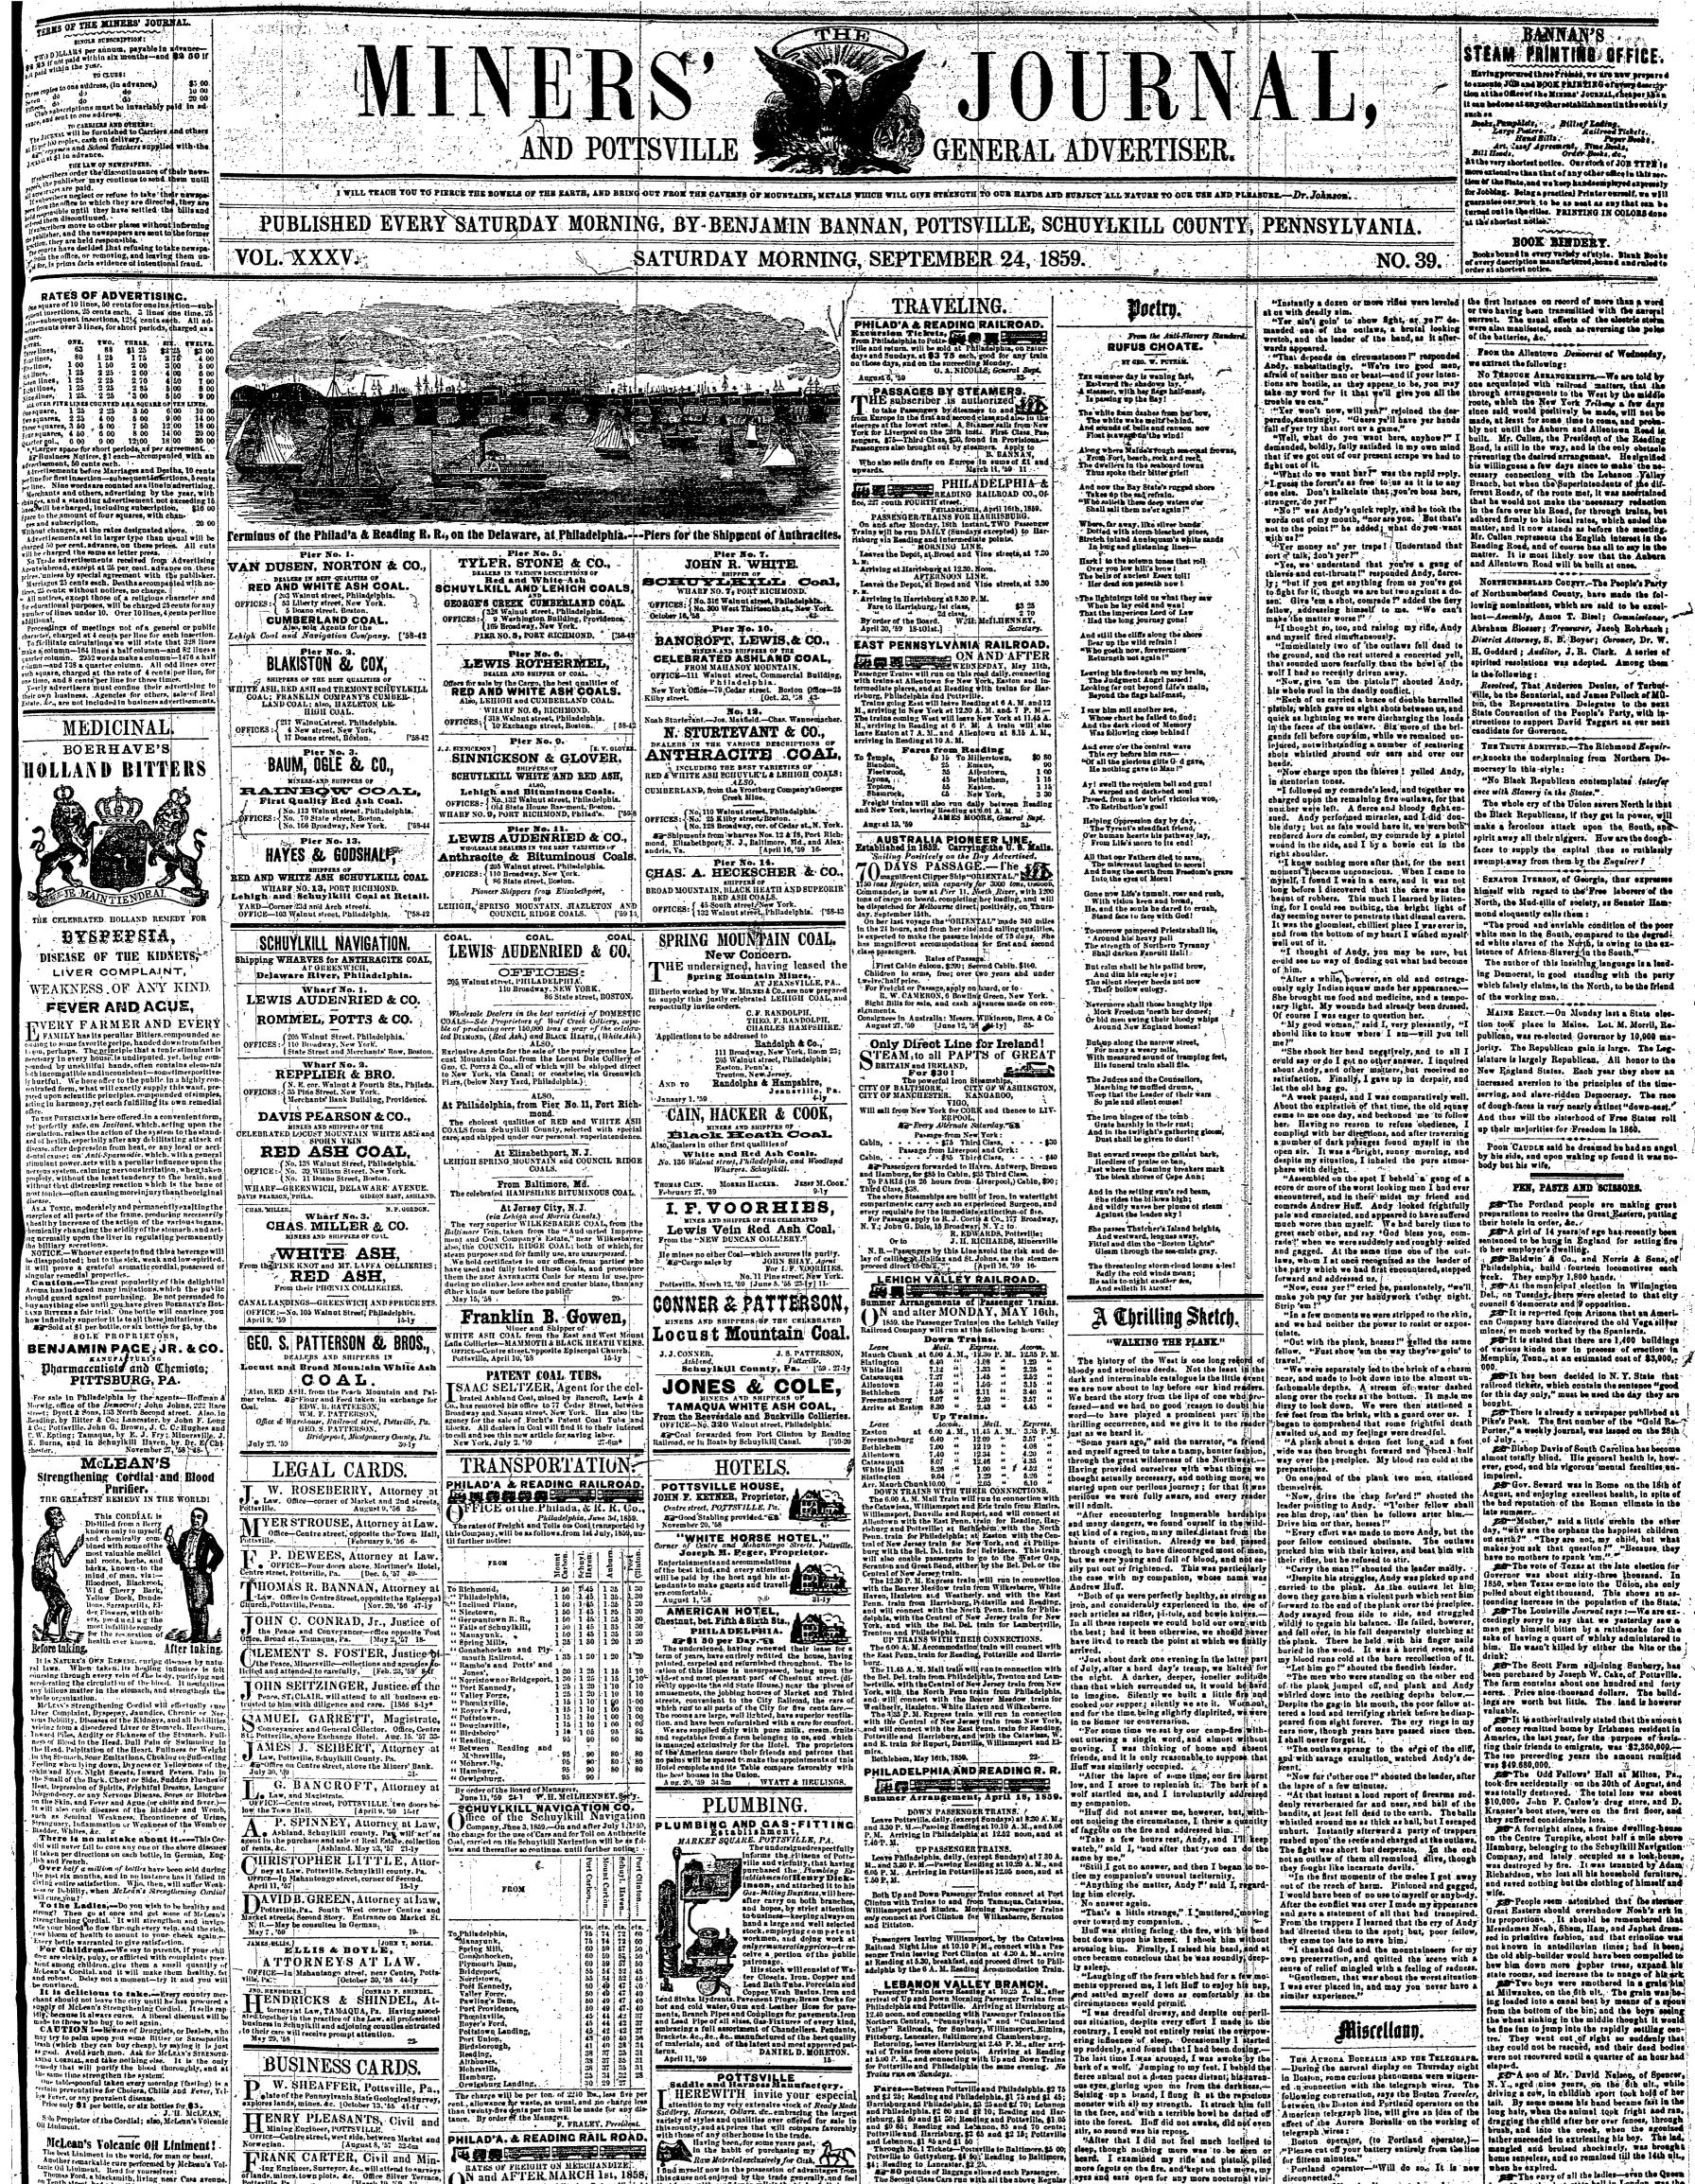

August, and enjoying excellent health, in spite of the bad reputation of the Roman vilmate in the

lovernor was about sixty-three thousand. In 1850, when Texas crme into the Union, she only polled about eight thousand. This shows an as-tounding increase in the population of the State. ceedingly sorry to say that we yesterday saw a man get himself bitten by a rattleanske for the sake of having a quart of whisky administered to him. He wasn't killed by either the bite or the

ings are worth but little. The land is however

Hamburg, belonging to the Schuylkill Navigation Company, and lately occupied as a losk, bourse, was destroyed by fire. It was tenanted by Adam Richafdson, who lost all his household furniture, and saved nothing but the clothing of himself and

Its proportions. It should