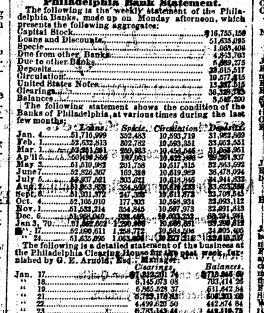

these commissioners to exercise the powers of

Philadelphia Bank Statement

Balance 703,414 2 631,642 8 505,501 6 442,574 8 443,319,7 Clearings, (143073 08 6 455073 08 6 455073 08 6 455073 08 6 459 50 6 459 50 6 459 50 6 459 50 6 763 144 49 300 Beported for the Philadelphia Evening Bulletin. BOSTON: Nearont Bomar, Jaker. - 89 Bulletin. BOSTON: Nearont Bomar, Jaker. - 89 Bulletin. Jock & Sona, 13 phys. dry geoda. C. Browsz, & Cold 24 carpet O. W. Blabon & Co.' B balos dry 2dd T. W. & Browny: 13 do wasto - Bisheleyr - codry cds Coffia Altenna: 9 Jahos wasto - Bisheleyr - codry cds Coffia Altenna: 9 Jahos wasto - Bisheleyr - codry cds Coffia