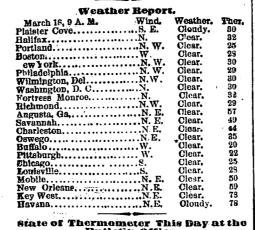

nted leave of absence to attend the funeral services of the Rev. Daniel George, late member of the Philadelphis Conference. The ennual report of the book committee, of

when it was resolved to recognize as members of when it was resolved to recognize as includers of the Wilmington Conference only those residing Conference. The Collowing supernumeraries were examined Conference. The following supernumeraries were examined

changed to cilecuve. nov. e. ... tinued as superannuated. The Committee on Freedmen reported resolu-tions recognizing the claim of the freedmen, and will recommend it to our people and secure conwill recommend it to our people and secure con-tributions for its support. After remarks by Bishop Simpson in reference to the work among the freedmen, the Conference \_\_\_\_\_



FINANCIAL and COMMERCIAL

The Philadelphia Money Market. Sales at the Philadelphia Stock Exchange, FIEST BOARD. 101 [5000 St. Louis Gld Ln 103 903 10 sh Mech Bk 313 600 City63 new b5 lts 903 11 sh Girard Bank 78 99 100 sh N Pa R b60 3000 Alleg Co 55 c 74 × 100 sh 1000 Morris Canal 120 sh Penna R lts S6% 100 sh Read R blo lst mtg 6s services of the Rev. Daniel George, late member of the Philadelphia Conference. The unual report of the book committee, of New York, was read. A communication was received from the Phila-delphia Conference referring to claimants residing beyond the bounds of the territory of either; when it was resolved to recommiss a members of 5 sh Read R in Statistical Resolved to statistical resolution of the service referring to claimants residing beyond the bounds of the