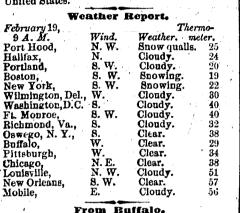

ber of Representatives at Port au The Chamber of Representatives at Port au

thirtles, second series, 107%(@107%; do, third series, 107%) 107%. Jay Cooke & Co. quote Government securities, etc., to.

Philadelphia Produce Market. WEDNEGDAY, February 18.—There is a fair inquiry for Cloverseed, but pricesare unchanged; sales of 900 bushols at \$7 50@8 50—the latter figure for choice. Timothysance from \$2 75 to \$3 per bushel. Small sales of Flax seed \$2 75@2 85. There is rather more inquiry for Flour for the supply of

#### THE DAILY EVENING BULLETIN.-PHILADELPHIA, WEDNESDAY, FEBRUARY 19, 1868

# 2:30 O'Olook BY TELEGRAPH. TO-DAY'S CASLE QUOTATIONS. WASHINGTON

THIRD \ EDITION.

Beleville and Andrew Stranger Stranger Stranger and and and see the second second second second second second s



Complisioners of the Sinking rand, snowing a balance in the general fund of \$1511,650 86, and in the war fund of \$366,223 30. The Railroad Committee reported an act incor-porating the Delaware and Lancaster Railroad, from the Delaware river at Point Pleasant to Lancaster. Mr. Randall moved to recommit the bill to the Mr. Randall moved to recommit the information for the Chair fail before the Senate a

FOURTH EDITION 3:15 O'Clock. BY TELEGRAPH. LATER FROM WASHINGTON. THE SURRATT CASE. ONTESTED ELECTION CASE.

<text><text><text><text><text><text><text><text><text><text><text><text><text><text><text><text><text><text><text><text><text><text><text><text><text><text><text>

Mr. Hendricks (Ind.) introduced a bill to Mr. Hendricks (Ind.) introduced a bill to amend an act to provide for the re