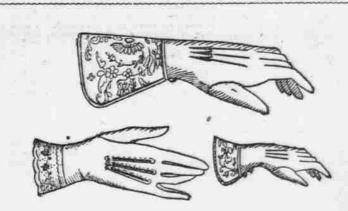

# Ladies' Gloves.

Ladies' Four-Button Kid Gloves from 75c to \$2.

Ladies' Kid Gloves, with Foster's patent hooks from 75c to \$1.75.

Ladies' Biarritz Kid Gloves at \$1.

Ladies' Mousquetaire Kid Gloves at \$1.25 and \$1.50.

# Evening Wear.

Ladies' Four-Button White Kid Gloves at 85c.

Ladies' Six-Button Kid Gloves at \$1. Ladies' Biarritz Gloves, in

light and opera shades, \$1. Ladies' Mousquetaire Kid Gloves, in evening shades,

\$1.25. Ladies' White Suede Mousquetaire Gloves at \$1.50.

In Silk and Cashmere, ranging from 50c to \$1 and upward. Ladies' Silk Gloves, extra long, in evening shades, at \$1.25. Ladies' White Silk Gloves, extra long, \$1.56. Ladies' Silk Mitts, in evening shades, from 25c to \$1.50.

# Ladies' Winter Gloves.

Cashmere Gloves at 25c and upward. Silk Gloves from 50c to \$1. Silk Mittens from \$1 to \$2. Cashmere Mitts, extra quality, 25c and upward.