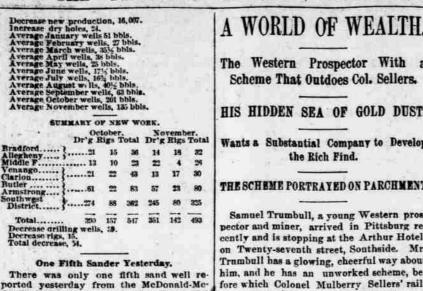

#### 10

# BLUE FOR THE BEARS.

The Monthly Oil Report for November Shows a General Decline.

NEW PRODUCTION FALLING OFF.

#### One Fifth Sand Well Reported on the James McGregor Farm.

### SEVERAL BITS ARE ON TOP OF THE SAND

The field work and its results for the month of November should encourage the bulls. A comparison with the work done in October shows an increase of one in the number of completed wells, with an increase of 24 in the number of dry holes, and a total decrease in new production of 16,007 barrels. The average number of barrels to the well has fallen from 201 in October to 185 in November. There has been a decided change in the McDonald field. The last day of October the estimated production of the McDonald pool was about 75,000 barrels, and yesterday it was 55,000. There was an increase of 12 in the number of completed wells in November in the southwest and a decrease of 17,089 barrels in new production. Only 29 dry holes were completed, as against 31 in October. In the southwest there has been a decrease of 24 in drilling wells, and a decrease of 8 in rigs. Outside of the southwest Butler and Armstrong show the greatest change. There were four more wells completed than in October and an increase of 438 harrels in new production, and the dry holes went up from 6 to 11.