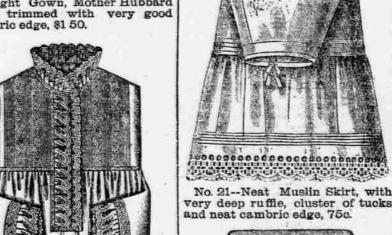

No. 24--Good, heavy Skirt, with flounce, \$1 25

No. 25--Very good quality Mus in Skirt, 2 cluster of tucks and deep hemstitched flouncing, \$150.

Skirt, extra good quality, French yoke, very large cluster of tucks and extra deep