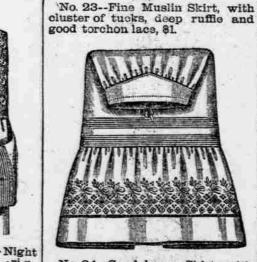

No. 24--Good, heavy Skirt, with flounce, \$1 25

No. 25--Very good quality Mus in Skirt, 2 cluster of tucks and deep hemstitched flouncing, \$150.

Skirt, extra good quality, French yoke, very large cluster of tucks and extra deep