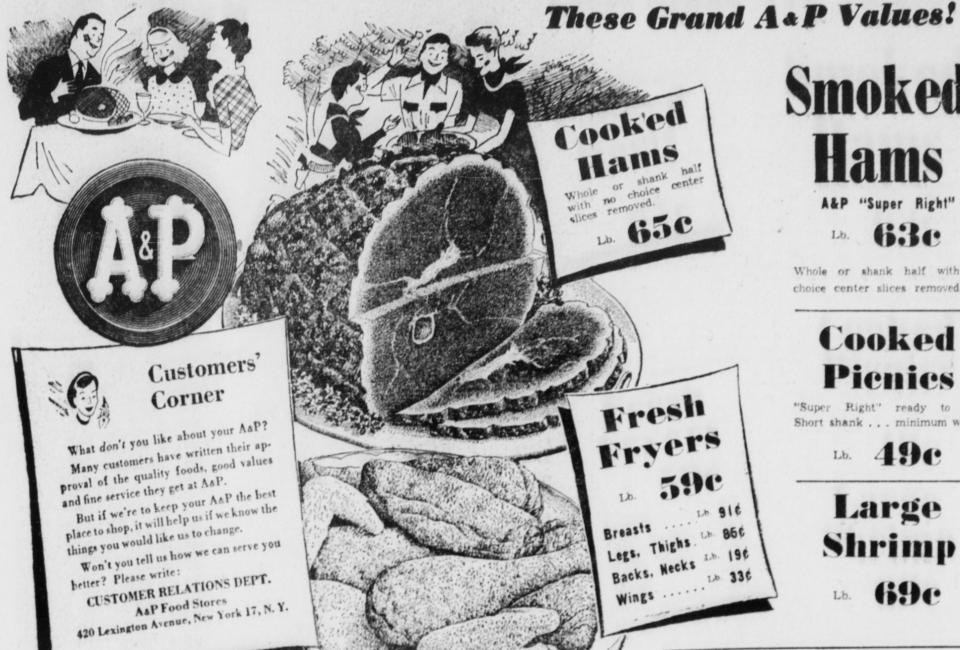

# Hams 63c

**Smoked** 

Whole or shank half with no choice center slices removed.

### Cooked **Pienies**

"Super Right" ready to eat, Short shank . . . minimum waste

Lb. 490

Large Shrimp Lb. 69C