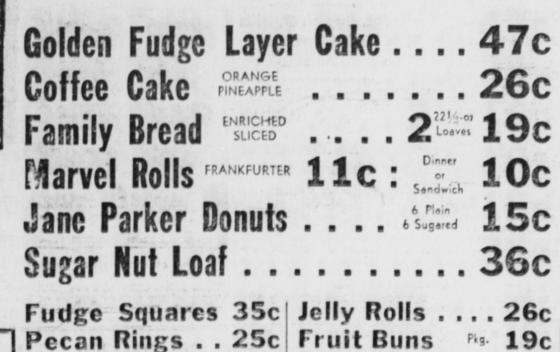

# Rushed From A&P Bakeries to You!

Floyd Sheesley visited relatives in Sheesley over the weekend. He must law, Mr. and Mrs. Benjamin Hum-her grandmother, Mrs. Annie Guise-night. We were indeed glad to greet ser at Milton wite.

You're always sure of getting really fresh baked goods when you buy them at your A&P Super Market! All our "oven treasures" are baked by A&P's own master bakers . . . and rushed to you at peak of fresh-

Mr. and Mrs. Frank Yarger of Miss Erma Guisewite of Williams- Pvt. Carl Boob of Camp Edison, Mr. and Mrs. E. F. Orndorf and daughter Marie, were weekend guests

Raisin Bread . . 11c Pound Cake . . 29c

Grape Jam