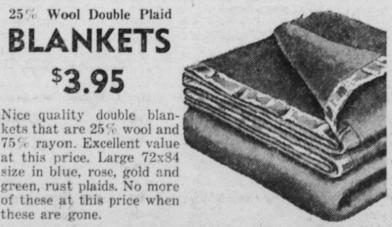

\$12.75

\$3.95 Nice quality double blankets that are 25% wool and 75% rayon. Excellent value at this price. Large 72x84 size in blue, rose, gold and green, rust plaids. No more

these are gone.

5% Wool Double