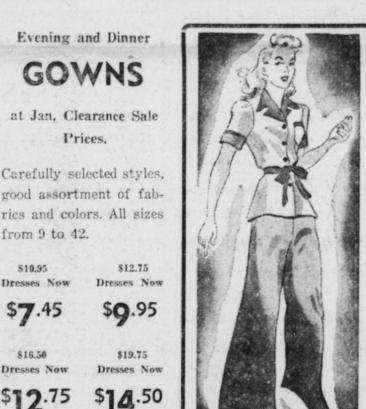

One Lot Women's Silk

Unionsuits 79c each

Broken lots and broken sizes. Some extra large sizes Values to \$2.00.

Be Here at 9 When the Door Opens!

25% Wool Double Plaid **BLANKETS** 

Evening and Dinner

GOWNS

at Jan. Clearance Sale

Prices.

\$12.75

\$0.95

from 9 to 42.

\$10.95

Dresses Now

\$7.45

\$12.75

\$3.95 Nice quality double blankets that are 25% wool and 75% rayon. Excellent value at this price. Large 72x84 size in blue, rose, gold and green, rust plaids. No more

these are gone.

5% Wool Double