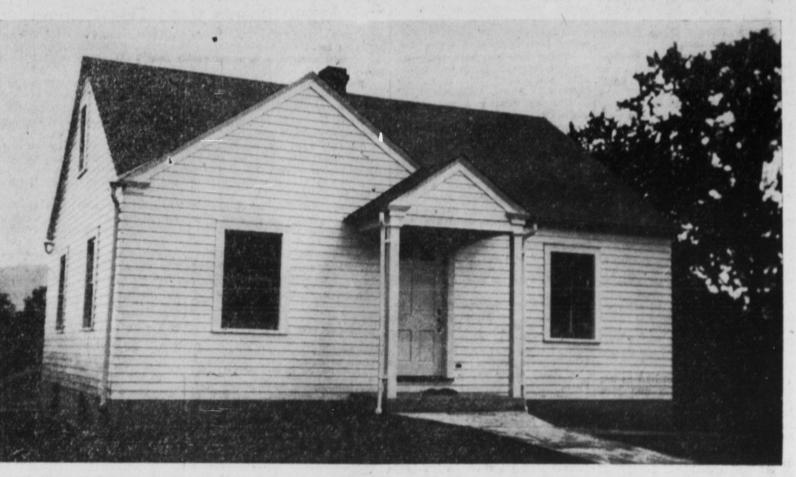

Page SIX

THE CENTRE DEMOCRAT, BELLEFONTE, PA.

July 24, 1941.

A Modern Home Within the Reach of the Average Working Man!

Materials Furnished

# At Last A Modern Home Within the Reach of the Average Working Man's Earnings!

This home was designed and built with one idea in mind... to prove that a modern small home can be built at a cost most wage-earners can afford to pay.

Everything necessary for comfort and convenience has been included. Good workmanship and quality materials were used throughout. And we have succeeded.

- Hot Air Heating.
- Bucket-a-Day Installation
- Kitchen With Built-in Cupboards
- Bath, Built-in Tub and Shower
- Hardwood Floors
- Lot Graded and Seeded
- Concrete Cellar Floor
- Large Airy Closets
- Inlaid Linoleum, Kitchen and Bath

These and Many Other Modern Conveniences have been included in this home, and the price, complete, excluding the lot, is only ....

Wiring and

\* Modern Lighting Fixtures Concrete Sidewalks

Concrete Rear Porch

You are invited to call and inspect this model home anytime Saturday or Sunday, July 26 and 27, between the hours of 1 and 9 P. M. Attendants will be on duty to show you through and answer your questions. A visit entails no obligation.