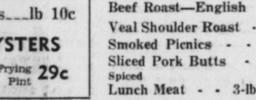

sister and husband. Mr. and Mrs.

Charles Bechtol of Howard, Pa.

of February in the church,

Hams Sunnyfield Cooked 1b 26c Tendered 1b 25c