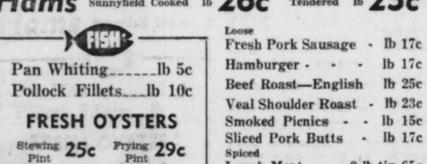

sister and husband. Mr. and Mrs.

Charles Bechtol of Howard, Pa.

of February in the church,

Hams Sunnyfield Cooked 1b 26c Tendered 1b 25c