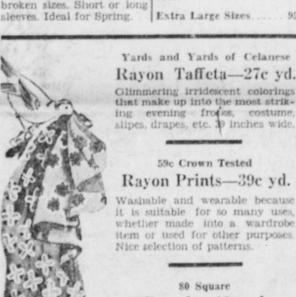

#### 50 Crepe and Satin Blouses

Reg. to \$2.98 - \$1.00 Reg. to \$5.98 - \$2.00

Nice full cut gowns in reg ular sizes. Plesh and tea Light and dark shades. In

Roger's Run-Proof

Percale-16c yd.

36-inch Width Bright patterns for children's clothes, quilts or blanket covers. Larger designs for smocks, housecoats and many other household purposes. Fast color

Rayon & Wool-45c yd. For school, for afternoon dresses 39-inch Spun Rayon and Wool mixture. Navy, Brown, Soldier Blue, Wine and Indian Earth.

Nightgowns-79c

Women's Batiste and Crepe Gowns and